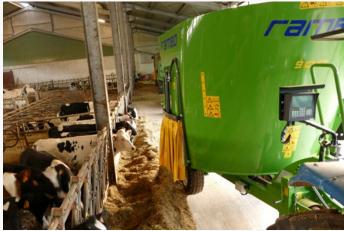

## RAMBO VERTICAL MIXING

| MODELS                     |       | 500   | 700   | 900   | 1100  |
|----------------------------|-------|-------|-------|-------|-------|
| PERFORMANCE                |       |       |       |       |       |
| Required power             | kW/hp | 37-50 | 37-50 | 37-50 | 51-70 |
| Capacity                   | m³    | 5     | 7     | 9     | 10,5  |
| Power take-off             | rpm   | 540   | 540   | 540   | 540   |
| DIMENSIONS                 |       |       |       |       |       |
| [A] total length           | mm    | 3750  | 4250  | 4350  | 4430  |
| [B] height                 | mm    | 2050  | 2370  | 2620  | 2680  |
| [C] width                  | mm    | 2200  | 2200  | 2200  | 2350  |
| [D] outside wheels         | mm    | 1500  | 1770  | 1770  | 1770  |
| [E] unloading height       | mm    | 430   | 790   | 790   | 790   |
| [F] drawbar axle length    | mm    | 3410  | 3160  | 3160  | 3160  |
| WEIGHT                     |       |       |       |       |       |
| Unladen weight             | kg    | 1720  | 2400  | 2600  | 3000  |
| Maximum capacity at 8 km/h | kg    | 1750  | 240   | 3150  | 3675  |