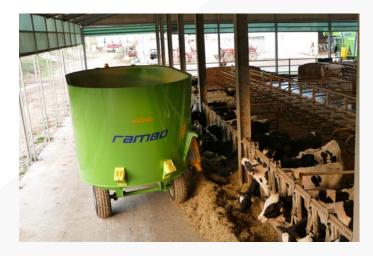

## RAMBO VERTICAL MIXING

| MODELS                     |       | 500   | 700   | 900   | 1100  |
|----------------------------|-------|-------|-------|-------|-------|
| PERFORMANCE                |       |       |       |       |       |
| Required power             | kW/hp | 37-50 | 37-50 | 37-50 | 51-70 |
| Capacity                   | m³    | 5     | 7     | 9     | 10,5  |
| Power take-off             | rpm   | 540   | 540   | 540   | 540   |
| DIMENSIONS                 |       |       |       |       |       |
| [A] total length           | mm    | 3750  | 4250  | 4350  | 4430  |
| [B] height                 | mm    | 2050  | 2370  | 2620  | 2680  |
| [C] width                  | mm    | 2200  | 2200  | 2200  | 2350  |
| [D] outside wheels         | mm    | 1500  | 1770  | 1770  | 1770  |
| [E] unloading height       | mm    | 430   | 790   | 790   | 790   |
| [F] drawbar axle length    | mm    | 3410  | 3160  | 3160  | 3160  |
| WEIGHT                     |       |       |       |       |       |
| Unladen weight             | kg    | 1720  | 2400  | 2600  | 3000  |
| Maximum capacity at 8 km/h | kg    | 1750  | 240   | 3150  | 3675  |