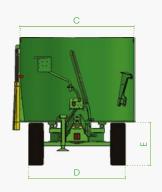

## RAMBO VERTICAL MIXING

| MODELS                     |       | 500   | 700   | 900   | 1100  |
|----------------------------|-------|-------|-------|-------|-------|
| PERFORMANCE                |       |       |       |       |       |
| Required power             | kW/hp | 37-50 | 37-50 | 37-50 | 51-70 |
| Capacity                   | m³    | 5     | 7     | 9     | 10,5  |
| Power take-off             | rpm   | 540   | 540   | 540   | 540   |
| DIMENSIONS                 |       |       |       |       |       |
| [A] total length           | mm    | 3750  | 4250  | 4350  | 4430  |
| [B] height                 | mm    | 2050  | 2370  | 2620  | 2680  |
| [C] width                  | mm    | 2200  | 2200  | 2200  | 2350  |
| [D] outside wheels         | mm    | 1500  | 1770  | 1770  | 1770  |
| [E] unloading height       | mm    | 430   | 790   | 790   | 790   |
| [F] drawbar axle length    | mm    | 3410  | 3160  | 3160  | 3160  |
| WEIGHT                     |       |       |       |       |       |
| Unladen weight             | kg    | 1720  | 2400  | 2600  | 3000  |
| Maximum capacity at 8 km/h | kg    | 1750  | 240   | 3150  | 3675  |