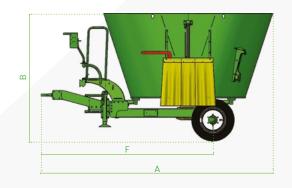

## RAMBO VERTICAL MIXING

| MODELS                     |       | 500   | 700   | 900   | 1100  |
|----------------------------|-------|-------|-------|-------|-------|
| PERFORMANCE                |       |       |       |       |       |
| Required power             | kW/hp | 37-50 | 37-50 | 37-50 | 51-70 |
| Capacity                   | m³    | 5     | 7     | 9     | 10,5  |
| Power take-off             | rpm   | 540   | 540   | 540   | 540   |
| DIMENSIONS                 |       |       |       |       |       |
| [A] total length           | mm    | 3750  | 4250  | 4350  | 4430  |
| [B] height                 | mm    | 2050  | 2370  | 2620  | 2680  |
| [C] width                  | mm    | 2200  | 2200  | 2200  | 2350  |
| [D] outside wheels         | mm    | 1500  | 1770  | 1770  | 1770  |
| [E] unloading height       | mm    | 430   | 790   | 790   | 790   |
| [F] drawbar axle length    | mm    | 3410  | 3160  | 3160  | 3160  |
| WEIGHT                     |       |       |       |       |       |
| Unladen weight             | kg    | 1720  | 2400  | 2600  | 3000  |
| Maximum capacity at 8 km/h | kg    | 1750  | 240   | 3150  | 3675  |