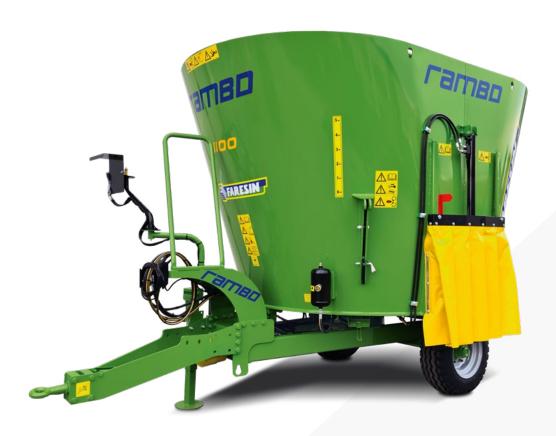

## TECHNICAL SHEET **RAMBO**

## RAMBO VERTICAL MIXING

| MODELS                     |       | 500   | 700   | 900   | 1100  |
|----------------------------|-------|-------|-------|-------|-------|
| PERFORMANCE                |       |       |       |       |       |
| Required power             | kW/hp | 37-50 | 37-50 | 37-50 | 51-70 |
| Capacity                   | m³    | 5     | 7     | 9     | 10,5  |
| Power take-off             | rpm   | 540   | 540   | 540   | 540   |
| DIMENSIONS                 |       |       |       |       |       |
| [A] total length           | mm    | 3750  | 4250  | 4350  | 4430  |
| [B] height                 | mm    | 2050  | 2370  | 2620  | 2680  |
| [C] width                  | mm    | 2200  | 2200  | 2200  | 2350  |
| [D] outside wheels         | mm    | 1500  | 1770  | 1770  | 1770  |
| [E] unloading height       | mm    | 430   | 790   | 790   | 790   |
| [F] drawbar axle length    | mm    | 3410  | 3160  | 3160  | 3160  |
| WEIGHT                     |       |       |       |       |       |
| Unladen weight             | kg    | 1720  | 2400  | 2600  | 3000  |
| Maximum capacity at 8 km/h | kg    | 1750  | 240   | 3150  | 3675  |