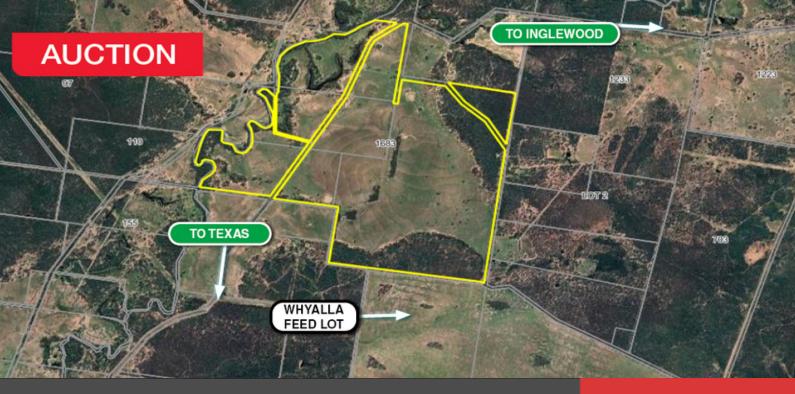

1683 Beebo Seventeen Mile Road, Via Inglewood/Texas

Beebo, Qld

## RURAL LAND. 446 HECTARES (1,102 ACRES)

ZONING: Rural (within Horticultural 2

Precinct)

**LOCATION:** 30km SW of Inglewood

22km NW of Texas

## **PROPERTY FEATURES:**

- 4km creek frontage
- Rural land with 4 titles
- Access via Bitumen Road to front gate
- · Boundary fencing to 90% of the property
- 7 fenced paddocks all with dams plus 2 bores
- · Working stock yards
- Property has a cabin, solar hot water, flushing toilet
- This property is surplus to the current owners requirements. They are keen to sell!
- AUCTION 24 JUNE 2021 ONLINE AT WWW.GRAYSONLINE.COM