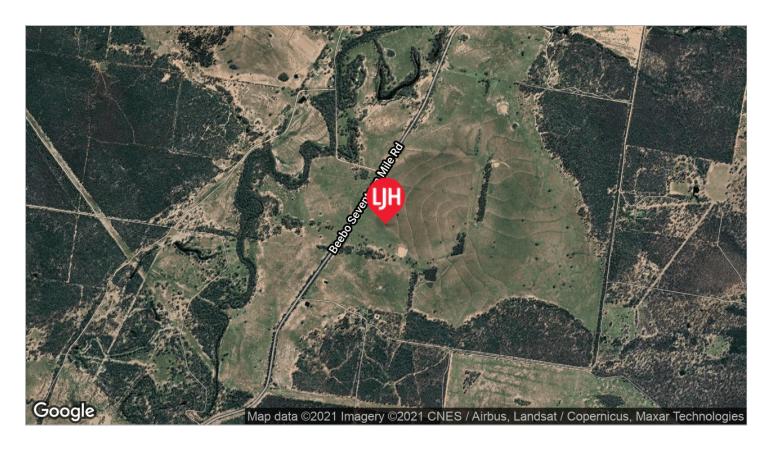

1683 Beebo Seventeen Mile Road, Via Inglewood/Texas

Beebo, Qld

## RURAL LAND. 446 HECTARES (1,102 ACRES)

ZONING: Rural (within Horticultural 2

Precinct)

**LOCATION:** 30km SW of Inglewood

22km NW of Texas