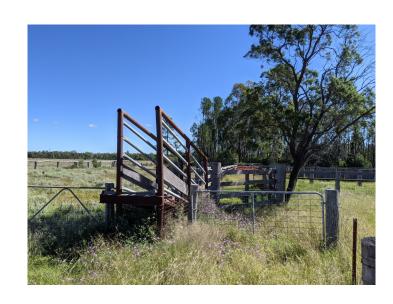

## **PROPERTY FEATURES:**

- 4km creek frontage
- Rural land with 4 titles
- Access via Bitumen Road to front gate
- · Boundary fencing to 90% of the property
- 7 fenced paddocks all with dams plus 2 bores
- · Working stock yards
- Property has a cabin, solar hot water, flushing toilet
- This property is surplus to the current owners requirements. They are keen to sell!
- AUCTION 24 JUNE 2021 ONLINE AT WWW.GRAYSONLINE.COM