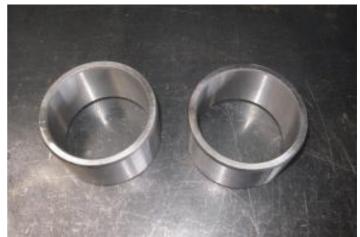

#### Recent repairs @ 22,220 Hours:

- Machine inspected on arrival prior to disassembly
- Thoroughly pressure washed and cleaned
- Track frames removed from machine
- Pivot shaft bearings and seals replaced, shaft checked and found to be within factory tolerance
- Track frame bearings and seals replaced
- Track adjuster seals and bearings replaced
- Ripper completely disassembled and cylinders checked and resealed if necessary
- Ripper bushings line bored, new pins, bushings and seals fitted
- Exhaust stack & rain cap replaced
- Air cleaner inlet replaced, cover locks replaced
- Radiator cores cleaned and inspected
- Pins and bushings blade linkages replaced
- New 22" Extreme Service Cat track shoes fitted
- New wear parts on ripper fitted
- New cutting edge kit installed on blade
- Fully serviced with new Cat filters
- Machine sandblasted and painted in Cat colors & New Cat decals fitted
- Caterpillar TA2 Inspection carried out by Cat dealer