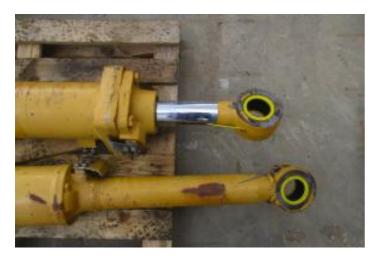

#### Components replaced @ (Hrs):

- Tilt Cylinder @ 21427
- UC @ 20987
- Final drive @ 20987
- Start motor @ 20827
- Engine @ 19966
- Torque Converter Scavenge Pump @ 19700
- Blade Cylinders @ 15982
- Equalizer Bar @ 12529
- Transmission @ 7635

#### Recent repairs @ 22,220 Hours:

- Machine inspected on arrival prior to disassembly
- Thoroughly pressure washed and cleaned
- Track frames removed from machine
- Pivot shaft bearings and seals replaced, shaft checked and found to be within factory tolerance
- Track frame bearings and seals replaced
- Track adjuster seals and bearings replaced
- Ripper completely disassembled and cylinders checked and resealed if necessary
- Ripper bushings line bored, new pins, bushings and seals fitted
- Exhaust stack & rain cap replaced
- Air cleaner inlet replaced, cover locks replaced
- Radiator cores cleaned and inspected
- Pins and bushings blade linkages replaced
- New 22" Extreme Service Cat track shoes fitted
- New wear parts on ripper fitted
- New cutting edge kit installed on blade
- Fully serviced with new Cat filters
- Machine sandblasted and painted in Cat colors & New Cat decals fitted
- Caterpillar TA2 Inspection carried out by Cat dealer