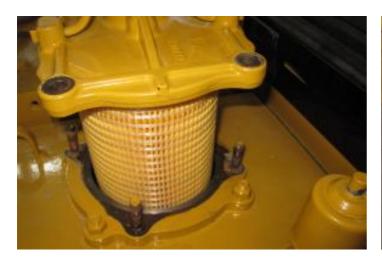

#### Recent repairs @ 22,220 Hours:

- Machine inspected on arrival prior to disassembly
- Thoroughly pressure washed and cleaned
- Track frames removed from machine
- Pivot shaft bearings and seals replaced, shaft checked and found to be within factory tolerance
- Track frame bearings and seals replaced
- Track adjuster seals and bearings replaced
- Ripper completely disassembled and cylinders checked and resealed if necessary
- Ripper bushings line bored, new pins, bushings and seals fitted
- Exhaust stack & rain cap replaced
- Air cleaner inlet replaced, cover locks replaced
- Radiator cores cleaned and inspected
- Pins and bushings blade linkages replaced
- New 22" Extreme Service Cat track shoes fitted
- New wear parts on ripper fitted
- New cutting edge kit installed on blade
- Fully serviced with new Cat filters
- Machine sandblasted and painted in Cat colors & New Cat decals fitted
- Caterpillar TA2 Inspection carried out by Cat dealer