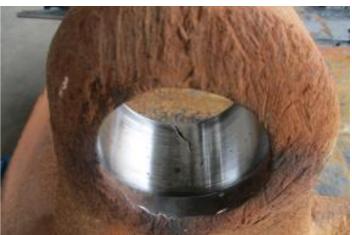

#### Recent repairs @ 22,220 Hours:

- Machine inspected on arrival prior to disassembly
- Thoroughly pressure washed and cleaned
- Track frames removed from machine
- Pivot shaft bearings and seals replaced, shaft checked and found to be within factory tolerance
- Track frame bearings and seals replaced
- Track adjuster seals and bearings replaced
- Ripper completely disassembled and cylinders checked and resealed if necessary
- Ripper bushings line bored, new pins, bushings and seals fitted
- Exhaust stack & rain cap replaced
- Air cleaner inlet replaced, cover locks replaced
- Radiator cores cleaned and inspected
- Pins and bushings blade linkages replaced
- New 22" Extreme Service Cat track shoes fitted
- New wear parts on ripper fitted
- New cutting edge kit installed on blade
- Fully serviced with new Cat filters
- Machine sandblasted and painted in Cat colors & New Cat decals fitted
- Caterpillar TA2 Inspection carried out by Cat dealer