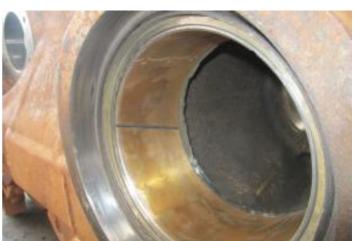

#### Recent repairs @ 22,220 Hours:

- Machine inspected on arrival prior to disassembly
- Thoroughly pressure washed and cleaned
- Track frames removed from machine
- Pivot shaft bearings and seals replaced, shaft checked and found to be within factory tolerance
- Track frame bearings and seals replaced
- Track adjuster seals and bearings replaced
- Ripper completely disassembled and cylinders checked and resealed if necessary
- Ripper bushings line bored, new pins, bushings and seals fitted
- Exhaust stack & rain cap replaced
- Air cleaner inlet replaced, cover locks replaced
- Radiator cores cleaned and inspected
- Pins and bushings blade linkages replaced
- New 22" Extreme Service Cat track shoes fitted
- New wear parts on ripper fitted
- New cutting edge kit installed on blade
- Fully serviced with new Cat filters
- Machine sandblasted and painted in Cat colors & New Cat decals fitted
- Caterpillar TA2 Inspection carried out by Cat dealer