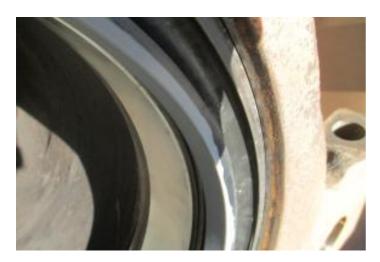

#### Recent repairs @ 22,220 Hours:

- Machine inspected on arrival prior to disassembly
- Thoroughly pressure washed and cleaned
- Track frames removed from machine
- Pivot shaft bearings and seals replaced, shaft checked and found to be within factory tolerance
- Track frame bearings and seals replaced
- Track adjuster seals and bearings replaced
- Ripper completely disassembled and cylinders checked and resealed if necessary
- Ripper bushings line bored, new pins, bushings and seals fitted
- Exhaust stack & rain cap replaced
- Air cleaner inlet replaced, cover locks replaced
- Radiator cores cleaned and inspected
- Pins and bushings blade linkages replaced
- New 22" Extreme Service Cat track shoes fitted
- New wear parts on ripper fitted
- New cutting edge kit installed on blade
- Fully serviced with new Cat filters
- Machine sandblasted and painted in Cat colors & New Cat decals fitted
- Caterpillar TA2 Inspection carried out by Cat dealer