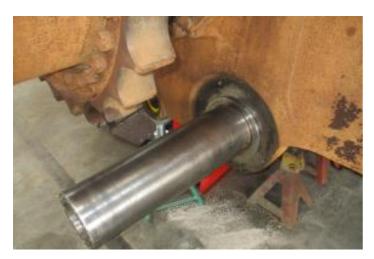

#### Recent repairs @ 22,220 Hours:

- Machine inspected on arrival prior to disassembly
- Thoroughly pressure washed and cleaned
- Track frames removed from machine
- Pivot shaft bearings and seals replaced, shaft checked and found to be within factory tolerance
- Track frame bearings and seals replaced
- Track adjuster seals and bearings replaced
- Ripper completely disassembled and cylinders checked and resealed if necessary
- Ripper bushings line bored, new pins, bushings and seals fitted
- Exhaust stack & rain cap replaced
- Air cleaner inlet replaced, cover locks replaced
- Radiator cores cleaned and inspected
- Pins and bushings blade linkages replaced
- New 22" Extreme Service Cat track shoes fitted
- New wear parts on ripper fitted
- New cutting edge kit installed on blade
- Fully serviced with new Cat filters
- Machine sandblasted and painted in Cat colors & New Cat decals fitted
- Caterpillar TA2 Inspection carried out by Cat dealer