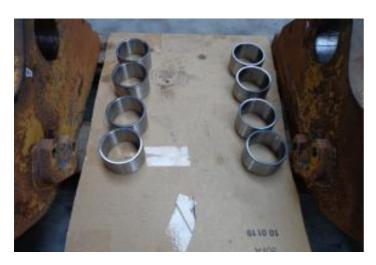

#### Recent repairs @ 22,220 Hours:

- Machine inspected on arrival prior to disassembly
- Thoroughly pressure washed and cleaned
- Track frames removed from machine
- Pivot shaft bearings and seals replaced, shaft checked and found to be within factory tolerance
- Track frame bearings and seals replaced
- Track adjuster seals and bearings replaced
- Ripper completely disassembled and cylinders checked and resealed if necessary
- Ripper bushings line bored, new pins, bushings and seals fitted
- Exhaust stack & rain cap replaced
- Air cleaner inlet replaced, cover locks replaced
- Radiator cores cleaned and inspected
- Pins and bushings blade linkages replaced
- New 22" Extreme Service Cat track shoes fitted
- New wear parts on ripper fitted
- New cutting edge kit installed on blade
- Fully serviced with new Cat filters
- Machine sandblasted and painted in Cat colors & New Cat decals fitted
- Caterpillar TA2 Inspection carried out by Cat dealer