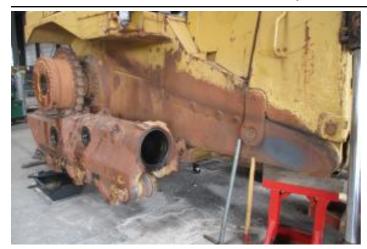

#### Recent repairs @ 22,220 Hours:

- Machine inspected on arrival prior to disassembly
- Thoroughly pressure washed and cleaned
- Track frames removed from machine
- Pivot shaft bearings and seals replaced, shaft checked and found to be within factory tolerance
- Track frame bearings and seals replaced
- Track adjuster seals and bearings replaced
- Ripper completely disassembled and cylinders checked and resealed if necessary
- Ripper bushings line bored, new pins, bushings and seals fitted
- Exhaust stack & rain cap replaced
- Air cleaner inlet replaced, cover locks replaced
- Radiator cores cleaned and inspected
- Pins and bushings blade linkages replaced
- New 22" Extreme Service Cat track shoes fitted
- New wear parts on ripper fitted
- New cutting edge kit installed on blade
- Fully serviced with new Cat filters
- Machine sandblasted and painted in Cat colors & New Cat decals fitted
- Caterpillar TA2 Inspection carried out by Cat dealer