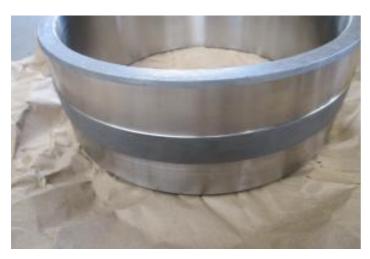

#### Recent repairs @ 22,220 Hours:

- Machine inspected on arrival prior to disassembly
- Thoroughly pressure washed and cleaned
- Track frames removed from machine
- Pivot shaft bearings and seals replaced, shaft checked and found to be within factory tolerance
- Track frame bearings and seals replaced
- Track adjuster seals and bearings replaced
- Ripper completely disassembled and cylinders checked and resealed if necessary
- Ripper bushings line bored, new pins, bushings and seals fitted
- Exhaust stack & rain cap replaced
- Air cleaner inlet replaced, cover locks replaced
- Radiator cores cleaned and inspected
- Pins and bushings blade linkages replaced
- New 22" Extreme Service Cat track shoes fitted
- New wear parts on ripper fitted
- New cutting edge kit installed on blade
- Fully serviced with new Cat filters
- Machine sandblasted and painted in Cat colors & New Cat decals fitted
- Caterpillar TA2 Inspection carried out by Cat dealer