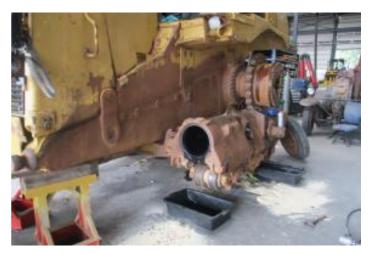

#### Recent repairs @ 22,220 Hours:

- Machine inspected on arrival prior to disassembly
- Thoroughly pressure washed and cleaned
- Track frames removed from machine
- Pivot shaft bearings and seals replaced, shaft checked and found to be within factory tolerance
- Track frame bearings and seals replaced
- Track adjuster seals and bearings replaced
- Ripper completely disassembled and cylinders checked and resealed if necessary
- Ripper bushings line bored, new pins, bushings and seals fitted
- Exhaust stack & rain cap replaced
- Air cleaner inlet replaced, cover locks replaced
- Radiator cores cleaned and inspected
- Pins and bushings blade linkages replaced
- New 22" Extreme Service Cat track shoes fitted
- New wear parts on ripper fitted
- New cutting edge kit installed on blade
- Fully serviced with new Cat filters
- Machine sandblasted and painted in Cat colors & New Cat decals fitted
- Caterpillar TA2 Inspection carried out by Cat dealer