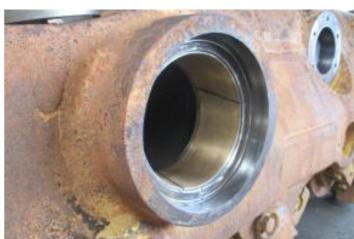

#### Recent repairs @ 22,220 Hours:

- Machine inspected on arrival prior to disassembly
- Thoroughly pressure washed and cleaned
- Track frames removed from machine
- Pivot shaft bearings and seals replaced, shaft checked and found to be within factory tolerance
- Track frame bearings and seals replaced
- Track adjuster seals and bearings replaced
- Ripper completely disassembled and cylinders checked and resealed if necessary
- Ripper bushings line bored, new pins, bushings and seals fitted
- Exhaust stack & rain cap replaced
- Air cleaner inlet replaced, cover locks replaced
- Radiator cores cleaned and inspected
- Pins and bushings blade linkages replaced
- New 22" Extreme Service Cat track shoes fitted
- New wear parts on ripper fitted
- New cutting edge kit installed on blade
- Fully serviced with new Cat filters
- Machine sandblasted and painted in Cat colors & New Cat decals fitted
- Caterpillar TA2 Inspection carried out by Cat dealer