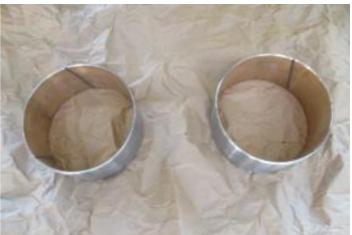

#### Recent repairs @ 22,220 Hours:

- Machine inspected on arrival prior to disassembly
- Thoroughly pressure washed and cleaned
- Track frames removed from machine
- Pivot shaft bearings and seals replaced, shaft checked and found to be within factory tolerance
- Track frame bearings and seals replaced
- Track adjuster seals and bearings replaced
- Ripper completely disassembled and cylinders checked and resealed if necessary
- Ripper bushings line bored, new pins, bushings and seals fitted
- Exhaust stack & rain cap replaced
- Air cleaner inlet replaced, cover locks replaced
- Radiator cores cleaned and inspected
- Pins and bushings blade linkages replaced
- New 22" Extreme Service Cat track shoes fitted
- New wear parts on ripper fitted
- New cutting edge kit installed on blade
- Fully serviced with new Cat filters
- Machine sandblasted and painted in Cat colors & New Cat decals fitted
- Caterpillar TA2 Inspection carried out by Cat dealer