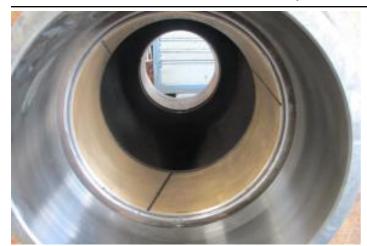

#### Recent repairs @ 22,220 Hours:

- Machine inspected on arrival prior to disassembly
- Thoroughly pressure washed and cleaned
- Track frames removed from machine
- Pivot shaft bearings and seals replaced, shaft checked and found to be within factory tolerance
- Track frame bearings and seals replaced
- Track adjuster seals and bearings replaced
- Ripper completely disassembled and cylinders checked and resealed if necessary
- Ripper bushings line bored, new pins, bushings and seals fitted
- Exhaust stack & rain cap replaced
- Air cleaner inlet replaced, cover locks replaced
- Radiator cores cleaned and inspected
- Pins and bushings blade linkages replaced
- New 22" Extreme Service Cat track shoes fitted
- New wear parts on ripper fitted
- New cutting edge kit installed on blade
- Fully serviced with new Cat filters
- Machine sandblasted and painted in Cat colors & New Cat decals fitted
- Caterpillar TA2 Inspection carried out by Cat dealer