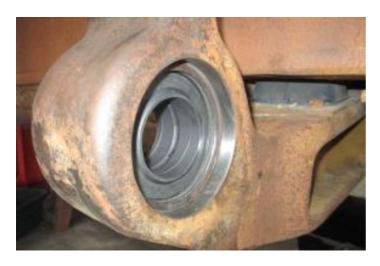

#### Recent repairs @ 22,220 Hours:

- Machine inspected on arrival prior to disassembly
- Thoroughly pressure washed and cleaned
- Track frames removed from machine
- Pivot shaft bearings and seals replaced, shaft checked and found to be within factory tolerance
- Track frame bearings and seals replaced
- Track adjuster seals and bearings replaced
- Ripper completely disassembled and cylinders checked and resealed if necessary
- Ripper bushings line bored, new pins, bushings and seals fitted
- Exhaust stack & rain cap replaced
- Air cleaner inlet replaced, cover locks replaced
- Radiator cores cleaned and inspected
- Pins and bushings blade linkages replaced
- New 22" Extreme Service Cat track shoes fitted
- New wear parts on ripper fitted
- New cutting edge kit installed on blade
- Fully serviced with new Cat filters
- Machine sandblasted and painted in Cat colors & New Cat decals fitted
- Caterpillar TA2 Inspection carried out by Cat dealer