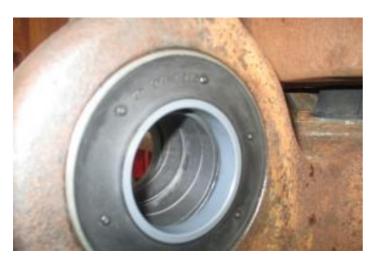

#### Recent repairs @ 22,220 Hours:

- Machine inspected on arrival prior to disassembly
- Thoroughly pressure washed and cleaned
- Track frames removed from machine
- Pivot shaft bearings and seals replaced, shaft checked and found to be within factory tolerance
- Track frame bearings and seals replaced
- Track adjuster seals and bearings replaced
- Ripper completely disassembled and cylinders checked and resealed if necessary
- Ripper bushings line bored, new pins, bushings and seals fitted
- Exhaust stack & rain cap replaced
- Air cleaner inlet replaced, cover locks replaced
- Radiator cores cleaned and inspected
- Pins and bushings blade linkages replaced
- New 22" Extreme Service Cat track shoes fitted
- New wear parts on ripper fitted
- New cutting edge kit installed on blade
- Fully serviced with new Cat filters
- Machine sandblasted and painted in Cat colors & New Cat decals fitted
- Caterpillar TA2 Inspection carried out by Cat dealer