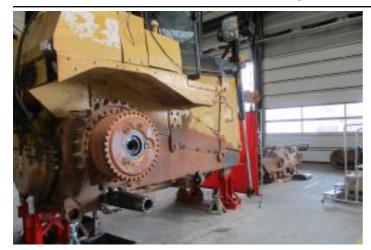

#### E05228

MACHINERY

 Ref No. : E05228
 Year : 2010
 Serial No. : RJS01481

 Brand : Caterpillar
 Hours : 22227.00
 Weight : 59700.00 kg

Model: D9T Tyres/UC: 80 %