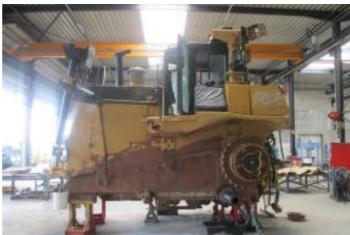

#### E05228

MACHINERY

 Ref No. : E05228
 Year : 2010
 Serial No. : RJS01481

 Brand : Caterpillar
 Hours : 22227.00
 Weight : 59700.00 kg

Model: D9T Tyres/UC: 80 %

#### Recent repairs @ 22,220 Hours:

- Machine inspected on arrival prior to disassembly
- Thoroughly pressure washed and cleaned
- Track frames removed from machine
- Pivot shaft bearings and seals replaced, shaft checked and found to be within factory tolerance
- Track frame bearings and seals replaced
- Track adjuster seals and bearings replaced
- Ripper completely disassembled and cylinders checked and resealed if necessary
- Ripper bushings line bored, new pins, bushings and seals fitted
- Exhaust stack & rain cap replaced
- Air cleaner inlet replaced, cover locks replaced
- Radiator cores cleaned and inspected
- Pins and bushings blade linkages replaced
- New 22" Extreme Service Cat track shoes fitted
- New wear parts on ripper fitted
- New cutting edge kit installed on blade
- Fully serviced with new Cat filters
- Machine sandblasted and painted in Cat colors & New Cat decals fitted
- Caterpillar TA2 Inspection carried out by Cat dealer