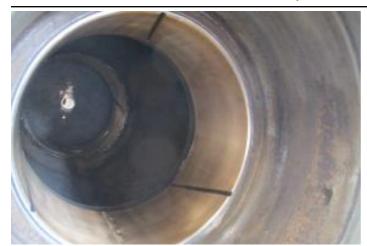

#### Recent repairs @ 22,220 Hours:

- Machine inspected on arrival prior to disassembly
- Thoroughly pressure washed and cleaned
- Track frames removed from machine
- Pivot shaft bearings and seals replaced, shaft checked and found to be within factory tolerance
- Track frame bearings and seals replaced
- Track adjuster seals and bearings replaced
- Ripper completely disassembled and cylinders checked and resealed if necessary
- Ripper bushings line bored, new pins, bushings and seals fitted
- Exhaust stack & rain cap replaced
- Air cleaner inlet replaced, cover locks replaced
- Radiator cores cleaned and inspected
- Pins and bushings blade linkages replaced
- New 22" Extreme Service Cat track shoes fitted
- New wear parts on ripper fitted
- New cutting edge kit installed on blade
- Fully serviced with new Cat filters
- Machine sandblasted and painted in Cat colors & New Cat decals fitted
- Caterpillar TA2 Inspection carried out by Cat dealer