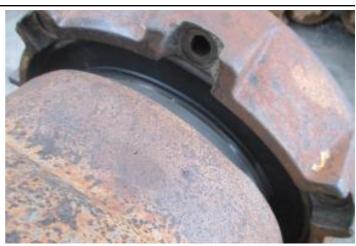

#### Recent repairs @ 22,220 Hours:

- Machine inspected on arrival prior to disassembly
- Thoroughly pressure washed and cleaned
- Track frames removed from machine
- Pivot shaft bearings and seals replaced, shaft checked and found to be within factory tolerance
- Track frame bearings and seals replaced
- Track adjuster seals and bearings replaced
- Ripper completely disassembled and cylinders checked and resealed if necessary
- Ripper bushings line bored, new pins, bushings and seals fitted
- Exhaust stack & rain cap replaced
- Air cleaner inlet replaced, cover locks replaced
- Radiator cores cleaned and inspected
- Pins and bushings blade linkages replaced
- New 22" Extreme Service Cat track shoes fitted
- New wear parts on ripper fitted
- New cutting edge kit installed on blade
- Fully serviced with new Cat filters
- Machine sandblasted and painted in Cat colors & New Cat decals fitted
- Caterpillar TA2 Inspection carried out by Cat dealer