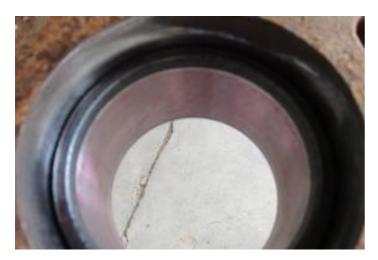

#### Recent repairs @ 22,220 Hours:

- Machine inspected on arrival prior to disassembly
- Thoroughly pressure washed and cleaned
- Track frames removed from machine
- Pivot shaft bearings and seals replaced, shaft checked and found to be within factory tolerance
- Track frame bearings and seals replaced
- Track adjuster seals and bearings replaced
- Ripper completely disassembled and cylinders checked and resealed if necessary
- Ripper bushings line bored, new pins, bushings and seals fitted
- Exhaust stack & rain cap replaced
- Air cleaner inlet replaced, cover locks replaced
- Radiator cores cleaned and inspected
- Pins and bushings blade linkages replaced
- New 22" Extreme Service Cat track shoes fitted
- New wear parts on ripper fitted
- New cutting edge kit installed on blade
- Fully serviced with new Cat filters
- Machine sandblasted and painted in Cat colors & New Cat decals fitted
- Caterpillar TA2 Inspection carried out by Cat dealer