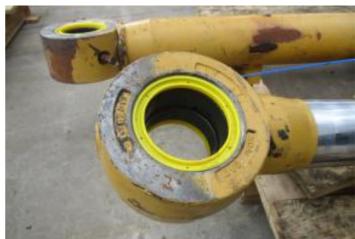

#### Recent repairs @ 22,220 Hours:

- Machine inspected on arrival prior to disassembly
- Thoroughly pressure washed and cleaned
- Track frames removed from machine
- Pivot shaft bearings and seals replaced, shaft checked and found to be within factory tolerance
- Track frame bearings and seals replaced
- Track adjuster seals and bearings replaced
- Ripper completely disassembled and cylinders checked and resealed if necessary
- Ripper bushings line bored, new pins, bushings and seals fitted
- Exhaust stack & rain cap replaced
- Air cleaner inlet replaced, cover locks replaced
- Radiator cores cleaned and inspected
- Pins and bushings blade linkages replaced
- New 22" Extreme Service Cat track shoes fitted
- New wear parts on ripper fitted
- New cutting edge kit installed on blade
- Fully serviced with new Cat filters
- Machine sandblasted and painted in Cat colors & New Cat decals fitted
- Caterpillar TA2 Inspection carried out by Cat dealer