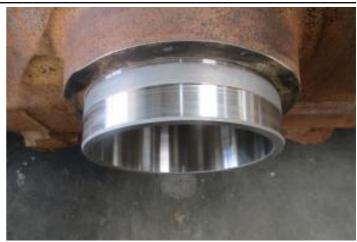

#### Recent repairs @ 22,220 Hours:

- Machine inspected on arrival prior to disassembly
- Thoroughly pressure washed and cleaned
- Track frames removed from machine
- Pivot shaft bearings and seals replaced, shaft checked and found to be within factory tolerance
- Track frame bearings and seals replaced
- Track adjuster seals and bearings replaced
- Ripper completely disassembled and cylinders checked and resealed if necessary
- Ripper bushings line bored, new pins, bushings and seals fitted
- Exhaust stack & rain cap replaced
- Air cleaner inlet replaced, cover locks replaced
- Radiator cores cleaned and inspected
- Pins and bushings blade linkages replaced
- New 22" Extreme Service Cat track shoes fitted
- New wear parts on ripper fitted
- New cutting edge kit installed on blade
- Fully serviced with new Cat filters
- Machine sandblasted and painted in Cat colors & New Cat decals fitted
- Caterpillar TA2 Inspection carried out by Cat dealer