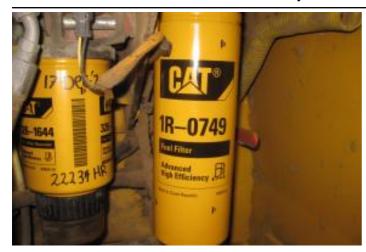

#### Recent repairs @ 22,220 Hours:

- Machine inspected on arrival prior to disassembly
- Thoroughly pressure washed and cleaned
- Track frames removed from machine
- Pivot shaft bearings and seals replaced, shaft checked and found to be within factory tolerance
- Track frame bearings and seals replaced
- Track adjuster seals and bearings replaced
- Ripper completely disassembled and cylinders checked and resealed if necessary
- Ripper bushings line bored, new pins, bushings and seals fitted
- Exhaust stack & rain cap replaced
- Air cleaner inlet replaced, cover locks replaced
- Radiator cores cleaned and inspected
- Pins and bushings blade linkages replaced
- New 22" Extreme Service Cat track shoes fitted
- New wear parts on ripper fitted
- New cutting edge kit installed on blade
- Fully serviced with new Cat filters
- Machine sandblasted and painted in Cat colors & New Cat decals fitted
- Caterpillar TA2 Inspection carried out by Cat dealer