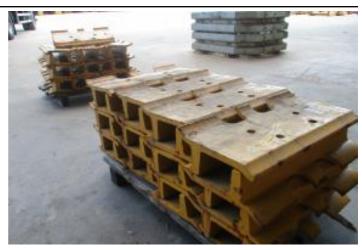

#### Recent repairs @ 22,220 Hours:

- Machine inspected on arrival prior to disassembly
- Thoroughly pressure washed and cleaned
- Track frames removed from machine
- Pivot shaft bearings and seals replaced, shaft checked and found to be within factory tolerance
- Track frame bearings and seals replaced
- Track adjuster seals and bearings replaced
- Ripper completely disassembled and cylinders checked and resealed if necessary
- Ripper bushings line bored, new pins, bushings and seals fitted
- Exhaust stack & rain cap replaced
- Air cleaner inlet replaced, cover locks replaced
- Radiator cores cleaned and inspected
- Pins and bushings blade linkages replaced
- New 22" Extreme Service Cat track shoes fitted
- New wear parts on ripper fitted
- New cutting edge kit installed on blade
- Fully serviced with new Cat filters
- Machine sandblasted and painted in Cat colors & New Cat decals fitted
- Caterpillar TA2 Inspection carried out by Cat dealer