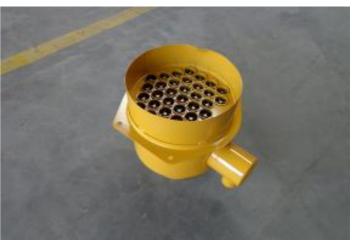

#### Recent repairs @ 22,220 Hours:

- Machine inspected on arrival prior to disassembly
- Thoroughly pressure washed and cleaned
- Track frames removed from machine
- Pivot shaft bearings and seals replaced, shaft checked and found to be within factory tolerance
- Track frame bearings and seals replaced
- Track adjuster seals and bearings replaced
- Ripper completely disassembled and cylinders checked and resealed if necessary
- Ripper bushings line bored, new pins, bushings and seals fitted
- Exhaust stack & rain cap replaced
- Air cleaner inlet replaced, cover locks replaced
- Radiator cores cleaned and inspected
- Pins and bushings blade linkages replaced
- New 22" Extreme Service Cat track shoes fitted
- New wear parts on ripper fitted
- New cutting edge kit installed on blade
- Fully serviced with new Cat filters
- Machine sandblasted and painted in Cat colors & New Cat decals fitted
- Caterpillar TA2 Inspection carried out by Cat dealer