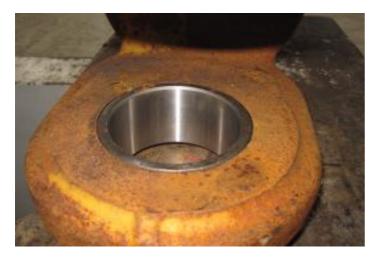

#### Recent repairs @ 22,220 Hours:

- Machine inspected on arrival prior to disassembly
- Thoroughly pressure washed and cleaned
- Track frames removed from machine
- Pivot shaft bearings and seals replaced, shaft checked and found to be within factory tolerance
- Track frame bearings and seals replaced
- Track adjuster seals and bearings replaced
- Ripper completely disassembled and cylinders checked and resealed if necessary
- Ripper bushings line bored, new pins, bushings and seals fitted
- Exhaust stack & rain cap replaced
- Air cleaner inlet replaced, cover locks replaced
- Radiator cores cleaned and inspected
- Pins and bushings blade linkages replaced
- New 22" Extreme Service Cat track shoes fitted
- New wear parts on ripper fitted
- New cutting edge kit installed on blade
- Fully serviced with new Cat filters
- Machine sandblasted and painted in Cat colors & New Cat decals fitted
- Caterpillar TA2 Inspection carried out by Cat dealer