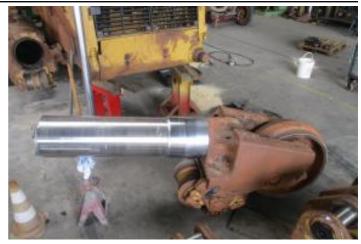

#### Recent repairs @ 22,220 Hours:

- Machine inspected on arrival prior to disassembly
- Thoroughly pressure washed and cleaned
- Track frames removed from machine
- Pivot shaft bearings and seals replaced, shaft checked and found to be within factory tolerance
- Track frame bearings and seals replaced
- Track adjuster seals and bearings replaced
- Ripper completely disassembled and cylinders checked and resealed if necessary
- Ripper bushings line bored, new pins, bushings and seals fitted
- Exhaust stack & rain cap replaced
- Air cleaner inlet replaced, cover locks replaced
- Radiator cores cleaned and inspected
- Pins and bushings blade linkages replaced
- New 22" Extreme Service Cat track shoes fitted
- New wear parts on ripper fitted
- New cutting edge kit installed on blade
- Fully serviced with new Cat filters
- Machine sandblasted and painted in Cat colors & New Cat decals fitted
- Caterpillar TA2 Inspection carried out by Cat dealer