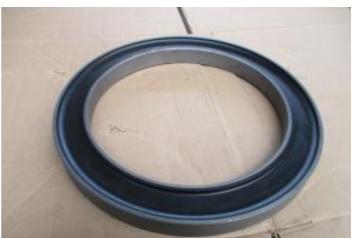

#### Recent repairs @ 22,220 Hours:

- Machine inspected on arrival prior to disassembly
- Thoroughly pressure washed and cleaned
- Track frames removed from machine
- Pivot shaft bearings and seals replaced, shaft checked and found to be within factory tolerance
- Track frame bearings and seals replaced
- Track adjuster seals and bearings replaced
- Ripper completely disassembled and cylinders checked and resealed if necessary
- Ripper bushings line bored, new pins, bushings and seals fitted
- Exhaust stack & rain cap replaced
- Air cleaner inlet replaced, cover locks replaced
- Radiator cores cleaned and inspected
- Pins and bushings blade linkages replaced
- New 22" Extreme Service Cat track shoes fitted
- New wear parts on ripper fitted
- New cutting edge kit installed on blade
- Fully serviced with new Cat filters
- Machine sandblasted and painted in Cat colors & New Cat decals fitted
- Caterpillar TA2 Inspection carried out by Cat dealer