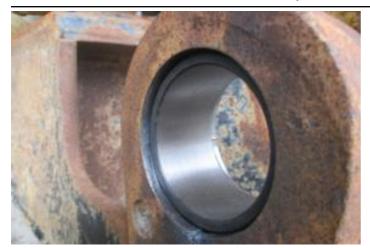

#### Recent repairs @ 22,220 Hours:

- Machine inspected on arrival prior to disassembly
- Thoroughly pressure washed and cleaned
- Track frames removed from machine
- Pivot shaft bearings and seals replaced, shaft checked and found to be within factory tolerance
- Track frame bearings and seals replaced
- Track adjuster seals and bearings replaced
- Ripper completely disassembled and cylinders checked and resealed if necessary
- Ripper bushings line bored, new pins, bushings and seals fitted
- Exhaust stack & rain cap replaced
- Air cleaner inlet replaced, cover locks replaced
- Radiator cores cleaned and inspected
- Pins and bushings blade linkages replaced
- New 22" Extreme Service Cat track shoes fitted
- New wear parts on ripper fitted
- New cutting edge kit installed on blade
- Fully serviced with new Cat filters
- Machine sandblasted and painted in Cat colors & New Cat decals fitted
- Caterpillar TA2 Inspection carried out by Cat dealer