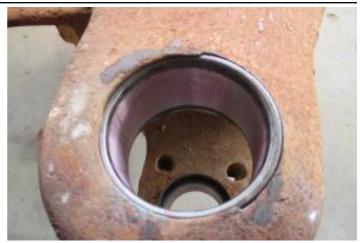

#### Recent repairs @ 22,220 Hours:

- Machine inspected on arrival prior to disassembly
- Thoroughly pressure washed and cleaned
- Track frames removed from machine
- Pivot shaft bearings and seals replaced, shaft checked and found to be within factory tolerance
- Track frame bearings and seals replaced
- Track adjuster seals and bearings replaced
- Ripper completely disassembled and cylinders checked and resealed if necessary
- Ripper bushings line bored, new pins, bushings and seals fitted
- Exhaust stack & rain cap replaced
- Air cleaner inlet replaced, cover locks replaced
- Radiator cores cleaned and inspected
- Pins and bushings blade linkages replaced
- New 22" Extreme Service Cat track shoes fitted
- New wear parts on ripper fitted
- New cutting edge kit installed on blade
- Fully serviced with new Cat filters
- Machine sandblasted and painted in Cat colors & New Cat decals fitted
- Caterpillar TA2 Inspection carried out by Cat dealer