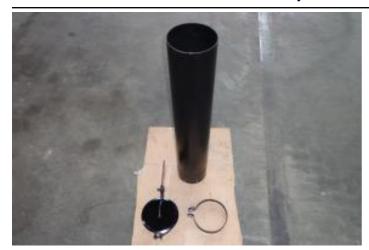

#### Recent repairs @ 22,220 Hours:

- Machine inspected on arrival prior to disassembly
- Thoroughly pressure washed and cleaned
- Track frames removed from machine
- Pivot shaft bearings and seals replaced, shaft checked and found to be within factory tolerance
- Track frame bearings and seals replaced
- Track adjuster seals and bearings replaced
- Ripper completely disassembled and cylinders checked and resealed if necessary
- Ripper bushings line bored, new pins, bushings and seals fitted
- Exhaust stack & rain cap replaced
- Air cleaner inlet replaced, cover locks replaced
- Radiator cores cleaned and inspected
- Pins and bushings blade linkages replaced
- New 22" Extreme Service Cat track shoes fitted
- New wear parts on ripper fitted
- New cutting edge kit installed on blade
- Fully serviced with new Cat filters
- Machine sandblasted and painted in Cat colors & New Cat decals fitted
- Caterpillar TA2 Inspection carried out by Cat dealer