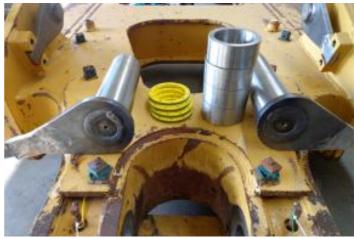

#### Recent repairs @ 22,220 Hours:

- Machine inspected on arrival prior to disassembly
- Thoroughly pressure washed and cleaned
- Track frames removed from machine
- Pivot shaft bearings and seals replaced, shaft checked and found to be within factory tolerance
- Track frame bearings and seals replaced
- Track adjuster seals and bearings replaced
- Ripper completely disassembled and cylinders checked and resealed if necessary
- Ripper bushings line bored, new pins, bushings and seals fitted
- Exhaust stack & rain cap replaced
- Air cleaner inlet replaced, cover locks replaced
- Radiator cores cleaned and inspected
- Pins and bushings blade linkages replaced
- New 22" Extreme Service Cat track shoes fitted
- New wear parts on ripper fitted
- New cutting edge kit installed on blade
- Fully serviced with new Cat filters
- Machine sandblasted and painted in Cat colors & New Cat decals fitted
- Caterpillar TA2 Inspection carried out by Cat dealer