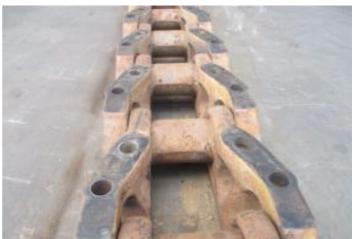

#### Recent repairs @ 22,220 Hours:

- Machine inspected on arrival prior to disassembly
- Thoroughly pressure washed and cleaned
- Track frames removed from machine
- Pivot shaft bearings and seals replaced, shaft checked and found to be within factory tolerance
- Track frame bearings and seals replaced
- Track adjuster seals and bearings replaced
- Ripper completely disassembled and cylinders checked and resealed if necessary
- Ripper bushings line bored, new pins, bushings and seals fitted
- Exhaust stack & rain cap replaced
- Air cleaner inlet replaced, cover locks replaced
- Radiator cores cleaned and inspected
- Pins and bushings blade linkages replaced
- New 22" Extreme Service Cat track shoes fitted
- New wear parts on ripper fitted
- New cutting edge kit installed on blade
- Fully serviced with new Cat filters
- Machine sandblasted and painted in Cat colors & New Cat decals fitted
- Caterpillar TA2 Inspection carried out by Cat dealer