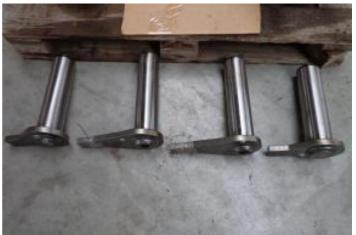

#### Recent repairs @ 22,220 Hours:

- Machine inspected on arrival prior to disassembly
- Thoroughly pressure washed and cleaned
- Track frames removed from machine
- Pivot shaft bearings and seals replaced, shaft checked and found to be within factory tolerance
- Track frame bearings and seals replaced
- Track adjuster seals and bearings replaced
- Ripper completely disassembled and cylinders checked and resealed if necessary
- Ripper bushings line bored, new pins, bushings and seals fitted
- Exhaust stack & rain cap replaced
- Air cleaner inlet replaced, cover locks replaced
- Radiator cores cleaned and inspected
- Pins and bushings blade linkages replaced
- New 22" Extreme Service Cat track shoes fitted
- New wear parts on ripper fitted
- New cutting edge kit installed on blade
- Fully serviced with new Cat filters
- Machine sandblasted and painted in Cat colors & New Cat decals fitted
- Caterpillar TA2 Inspection carried out by Cat dealer