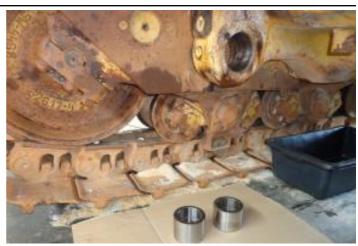

#### Recent repairs @ 22,220 Hours:

- Machine inspected on arrival prior to disassembly
- Thoroughly pressure washed and cleaned
- Track frames removed from machine
- Pivot shaft bearings and seals replaced, shaft checked and found to be within factory tolerance
- Track frame bearings and seals replaced
- Track adjuster seals and bearings replaced
- Ripper completely disassembled and cylinders checked and resealed if necessary
- Ripper bushings line bored, new pins, bushings and seals fitted
- Exhaust stack & rain cap replaced
- Air cleaner inlet replaced, cover locks replaced
- Radiator cores cleaned and inspected
- Pins and bushings blade linkages replaced
- New 22" Extreme Service Cat track shoes fitted
- New wear parts on ripper fitted
- New cutting edge kit installed on blade
- Fully serviced with new Cat filters
- Machine sandblasted and painted in Cat colors & New Cat decals fitted
- Caterpillar TA2 Inspection carried out by Cat dealer