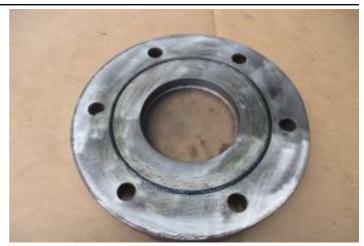

#### Recent repairs @ 22,220 Hours:

- Machine inspected on arrival prior to disassembly
- Thoroughly pressure washed and cleaned
- Track frames removed from machine
- Pivot shaft bearings and seals replaced, shaft checked and found to be within factory tolerance
- Track frame bearings and seals replaced
- Track adjuster seals and bearings replaced
- Ripper completely disassembled and cylinders checked and resealed if necessary
- Ripper bushings line bored, new pins, bushings and seals fitted
- Exhaust stack & rain cap replaced
- Air cleaner inlet replaced, cover locks replaced
- Radiator cores cleaned and inspected
- Pins and bushings blade linkages replaced
- New 22" Extreme Service Cat track shoes fitted
- New wear parts on ripper fitted
- New cutting edge kit installed on blade
- Fully serviced with new Cat filters
- Machine sandblasted and painted in Cat colors & New Cat decals fitted
- Caterpillar TA2 Inspection carried out by Cat dealer