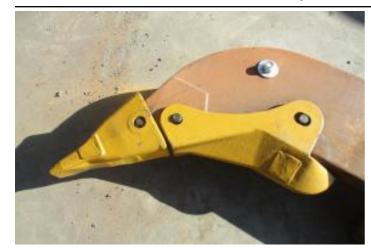

#### Recent repairs @ 22,220 Hours:

- Machine inspected on arrival prior to disassembly
- Thoroughly pressure washed and cleaned
- Track frames removed from machine
- Pivot shaft bearings and seals replaced, shaft checked and found to be within factory tolerance
- Track frame bearings and seals replaced
- Track adjuster seals and bearings replaced
- Ripper completely disassembled and cylinders checked and resealed if necessary
- Ripper bushings line bored, new pins, bushings and seals fitted
- Exhaust stack & rain cap replaced
- Air cleaner inlet replaced, cover locks replaced
- Radiator cores cleaned and inspected
- Pins and bushings blade linkages replaced
- New 22" Extreme Service Cat track shoes fitted
- New wear parts on ripper fitted
- New cutting edge kit installed on blade
- Fully serviced with new Cat filters
- Machine sandblasted and painted in Cat colors & New Cat decals fitted
- Caterpillar TA2 Inspection carried out by Cat dealer