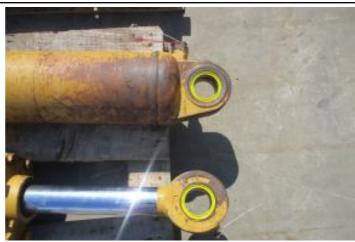

#### Recent repairs @ 22,220 Hours:

- Machine inspected on arrival prior to disassembly
- Thoroughly pressure washed and cleaned
- Track frames removed from machine
- Pivot shaft bearings and seals replaced, shaft checked and found to be within factory tolerance
- Track frame bearings and seals replaced
- Track adjuster seals and bearings replaced
- Ripper completely disassembled and cylinders checked and resealed if necessary
- Ripper bushings line bored, new pins, bushings and seals fitted
- Exhaust stack & rain cap replaced
- Air cleaner inlet replaced, cover locks replaced
- Radiator cores cleaned and inspected
- Pins and bushings blade linkages replaced
- New 22" Extreme Service Cat track shoes fitted
- New wear parts on ripper fitted
- New cutting edge kit installed on blade
- Fully serviced with new Cat filters
- Machine sandblasted and painted in Cat colors & New Cat decals fitted
- Caterpillar TA2 Inspection carried out by Cat dealer