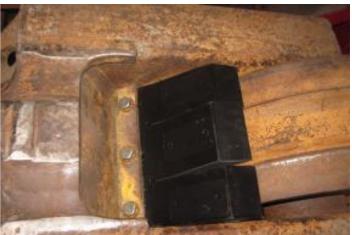

#### Recent repairs @ 22,220 Hours:

- Machine inspected on arrival prior to disassembly
- Thoroughly pressure washed and cleaned
- Track frames removed from machine
- Pivot shaft bearings and seals replaced, shaft checked and found to be within factory tolerance
- Track frame bearings and seals replaced
- Track adjuster seals and bearings replaced
- Ripper completely disassembled and cylinders checked and resealed if necessary
- Ripper bushings line bored, new pins, bushings and seals fitted
- Exhaust stack & rain cap replaced
- Air cleaner inlet replaced, cover locks replaced
- Radiator cores cleaned and inspected
- Pins and bushings blade linkages replaced
- New 22" Extreme Service Cat track shoes fitted
- New wear parts on ripper fitted
- New cutting edge kit installed on blade
- Fully serviced with new Cat filters
- Machine sandblasted and painted in Cat colors & New Cat decals fitted
- Caterpillar TA2 Inspection carried out by Cat dealer