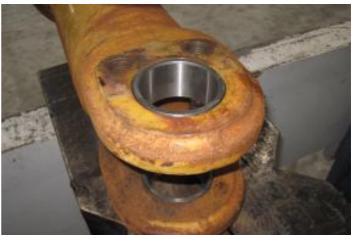

#### Recent repairs @ 22,220 Hours:

- Machine inspected on arrival prior to disassembly
- Thoroughly pressure washed and cleaned
- Track frames removed from machine
- Pivot shaft bearings and seals replaced, shaft checked and found to be within factory tolerance
- Track frame bearings and seals replaced
- Track adjuster seals and bearings replaced
- Ripper completely disassembled and cylinders checked and resealed if necessary
- Ripper bushings line bored, new pins, bushings and seals fitted
- Exhaust stack & rain cap replaced
- Air cleaner inlet replaced, cover locks replaced
- Radiator cores cleaned and inspected
- Pins and bushings blade linkages replaced
- New 22" Extreme Service Cat track shoes fitted
- New wear parts on ripper fitted
- New cutting edge kit installed on blade
- Fully serviced with new Cat filters
- Machine sandblasted and painted in Cat colors & New Cat decals fitted
- Caterpillar TA2 Inspection carried out by Cat dealer