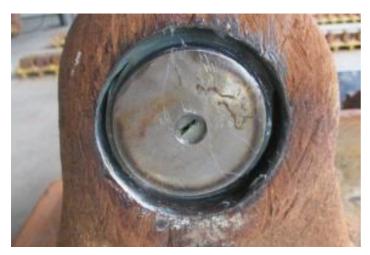

#### Recent repairs @ 22,220 Hours:

- Machine inspected on arrival prior to disassembly
- Thoroughly pressure washed and cleaned
- Track frames removed from machine
- Pivot shaft bearings and seals replaced, shaft checked and found to be within factory tolerance
- Track frame bearings and seals replaced
- Track adjuster seals and bearings replaced
- Ripper completely disassembled and cylinders checked and resealed if necessary
- Ripper bushings line bored, new pins, bushings and seals fitted
- Exhaust stack & rain cap replaced
- Air cleaner inlet replaced, cover locks replaced
- Radiator cores cleaned and inspected
- Pins and bushings blade linkages replaced
- New 22" Extreme Service Cat track shoes fitted
- New wear parts on ripper fitted
- New cutting edge kit installed on blade
- Fully serviced with new Cat filters
- Machine sandblasted and painted in Cat colors & New Cat decals fitted
- Caterpillar TA2 Inspection carried out by Cat dealer