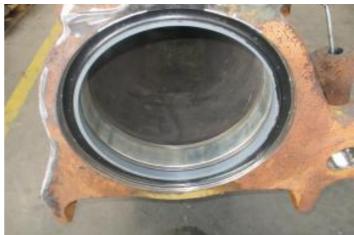

#### Recent repairs @ 22,220 Hours:

- Machine inspected on arrival prior to disassembly
- Thoroughly pressure washed and cleaned
- Track frames removed from machine
- Pivot shaft bearings and seals replaced, shaft checked and found to be within factory tolerance
- Track frame bearings and seals replaced
- Track adjuster seals and bearings replaced
- Ripper completely disassembled and cylinders checked and resealed if necessary
- Ripper bushings line bored, new pins, bushings and seals fitted
- Exhaust stack & rain cap replaced
- Air cleaner inlet replaced, cover locks replaced
- Radiator cores cleaned and inspected
- Pins and bushings blade linkages replaced
- New 22" Extreme Service Cat track shoes fitted
- New wear parts on ripper fitted
- New cutting edge kit installed on blade
- Fully serviced with new Cat filters
- Machine sandblasted and painted in Cat colors & New Cat decals fitted
- Caterpillar TA2 Inspection carried out by Cat dealer