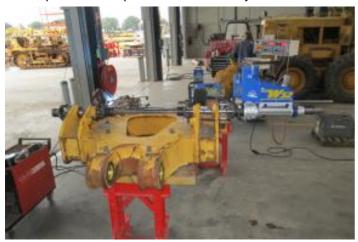

#### Recent repairs @ 22,220 Hours:

- Machine inspected on arrival prior to disassembly
- Thoroughly pressure washed and cleaned
- Track frames removed from machine
- Pivot shaft bearings and seals replaced, shaft checked and found to be within factory tolerance
- Track frame bearings and seals replaced
- Track adjuster seals and bearings replaced
- Ripper completely disassembled and cylinders checked and resealed if necessary
- Ripper bushings line bored, new pins, bushings and seals fitted
- Exhaust stack & rain cap replaced
- Air cleaner inlet replaced, cover locks replaced
- Radiator cores cleaned and inspected
- Pins and bushings blade linkages replaced
- New 22" Extreme Service Cat track shoes fitted
- New wear parts on ripper fitted
- New cutting edge kit installed on blade
- Fully serviced with new Cat filters
- Machine sandblasted and painted in Cat colors & New Cat decals fitted
- Caterpillar TA2 Inspection carried out by Cat dealer