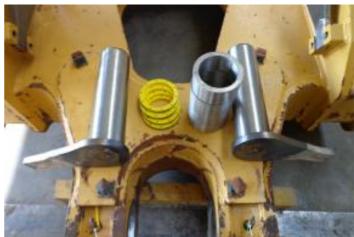

#### Components replaced @ (Hrs):

- Tilt Cylinder @ 21427
- UC @ 20987
- Final drive @ 20987
- Start motor @ 20827
- Engine @ 19966
- Torque Converter Scavenge Pump @ 19700
- Blade Cylinders @ 15982
- Equalizer Bar @ 12529
- Transmission @ 7635

#### Recent repairs @ 22,220 Hours:

- Machine inspected on arrival prior to disassembly
- Thoroughly pressure washed and cleaned
- Track frames removed from machine
- Pivot shaft bearings and seals replaced, shaft checked and found to be within factory tolerance
- Track frame bearings and seals replaced
- Track adjuster seals and bearings replaced
- Ripper completely disassembled and cylinders checked and resealed if necessary
- Ripper bushings line bored, new pins, bushings and seals fitted
- Exhaust stack & rain cap replaced
- Air cleaner inlet replaced, cover locks replaced
- Radiator cores cleaned and inspected
- Pins and bushings blade linkages replaced
- New 22" Extreme Service Cat track shoes fitted
- New wear parts on ripper fitted
- New cutting edge kit installed on blade
- Fully serviced with new Cat filters
- Machine sandblasted and painted in Cat colors & New Cat decals fitted
- Caterpillar TA2 Inspection carried out by Cat dealer