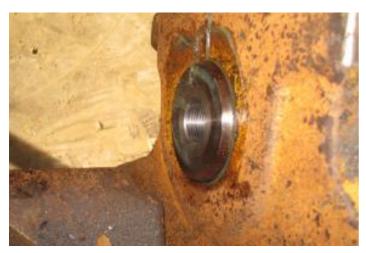

#### Recent repairs @ 22,220 Hours:

- Machine inspected on arrival prior to disassembly
- Thoroughly pressure washed and cleaned
- Track frames removed from machine
- Pivot shaft bearings and seals replaced, shaft checked and found to be within factory tolerance
- Track frame bearings and seals replaced
- Track adjuster seals and bearings replaced
- Ripper completely disassembled and cylinders checked and resealed if necessary
- Ripper bushings line bored, new pins, bushings and seals fitted
- Exhaust stack & rain cap replaced
- Air cleaner inlet replaced, cover locks replaced
- Radiator cores cleaned and inspected
- Pins and bushings blade linkages replaced
- New 22" Extreme Service Cat track shoes fitted
- New wear parts on ripper fitted
- New cutting edge kit installed on blade
- Fully serviced with new Cat filters
- Machine sandblasted and painted in Cat colors & New Cat decals fitted
- Caterpillar TA2 Inspection carried out by Cat dealer