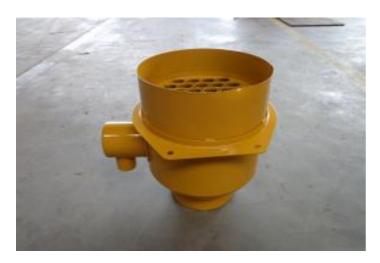

#### Recent repairs @ 22,220 Hours:

- Machine inspected on arrival prior to disassembly
- Thoroughly pressure washed and cleaned
- Track frames removed from machine
- Pivot shaft bearings and seals replaced, shaft checked and found to be within factory tolerance
- Track frame bearings and seals replaced
- Track adjuster seals and bearings replaced
- Ripper completely disassembled and cylinders checked and resealed if necessary
- Ripper bushings line bored, new pins, bushings and seals fitted
- Exhaust stack & rain cap replaced
- Air cleaner inlet replaced, cover locks replaced
- Radiator cores cleaned and inspected
- Pins and bushings blade linkages replaced
- New 22" Extreme Service Cat track shoes fitted
- New wear parts on ripper fitted
- New cutting edge kit installed on blade
- Fully serviced with new Cat filters
- Machine sandblasted and painted in Cat colors & New Cat decals fitted
- Caterpillar TA2 Inspection carried out by Cat dealer