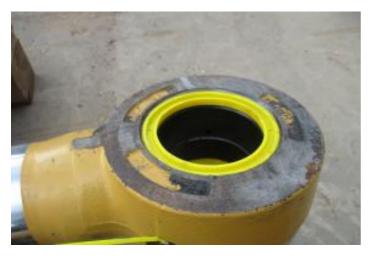

#### Recent repairs @ 22,220 Hours:

- Machine inspected on arrival prior to disassembly
- Thoroughly pressure washed and cleaned
- Track frames removed from machine
- Pivot shaft bearings and seals replaced, shaft checked and found to be within factory tolerance
- Track frame bearings and seals replaced
- Track adjuster seals and bearings replaced
- Ripper completely disassembled and cylinders checked and resealed if necessary
- Ripper bushings line bored, new pins, bushings and seals fitted
- Exhaust stack & rain cap replaced
- Air cleaner inlet replaced, cover locks replaced
- Radiator cores cleaned and inspected
- Pins and bushings blade linkages replaced
- New 22" Extreme Service Cat track shoes fitted
- New wear parts on ripper fitted
- New cutting edge kit installed on blade
- Fully serviced with new Cat filters
- Machine sandblasted and painted in Cat colors & New Cat decals fitted
- Caterpillar TA2 Inspection carried out by Cat dealer