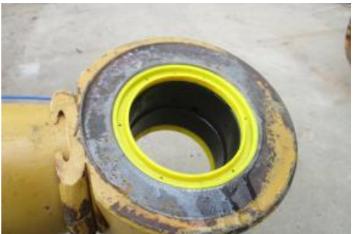

#### Recent repairs @ 22,220 Hours:

- Machine inspected on arrival prior to disassembly
- Thoroughly pressure washed and cleaned
- Track frames removed from machine
- Pivot shaft bearings and seals replaced, shaft checked and found to be within factory tolerance
- Track frame bearings and seals replaced
- Track adjuster seals and bearings replaced
- Ripper completely disassembled and cylinders checked and resealed if necessary
- Ripper bushings line bored, new pins, bushings and seals fitted
- Exhaust stack & rain cap replaced
- Air cleaner inlet replaced, cover locks replaced
- Radiator cores cleaned and inspected
- Pins and bushings blade linkages replaced
- New 22" Extreme Service Cat track shoes fitted
- New wear parts on ripper fitted
- New cutting edge kit installed on blade
- Fully serviced with new Cat filters
- Machine sandblasted and painted in Cat colors & New Cat decals fitted
- Caterpillar TA2 Inspection carried out by Cat dealer