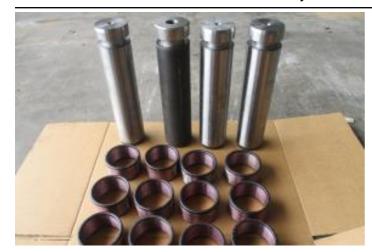

#### Recent repairs @ 22,220 Hours:

- Machine inspected on arrival prior to disassembly
- Thoroughly pressure washed and cleaned
- Track frames removed from machine
- Pivot shaft bearings and seals replaced, shaft checked and found to be within factory tolerance
- Track frame bearings and seals replaced
- Track adjuster seals and bearings replaced
- Ripper completely disassembled and cylinders checked and resealed if necessary
- Ripper bushings line bored, new pins, bushings and seals fitted
- Exhaust stack & rain cap replaced
- Air cleaner inlet replaced, cover locks replaced
- Radiator cores cleaned and inspected
- Pins and bushings blade linkages replaced
- New 22" Extreme Service Cat track shoes fitted
- New wear parts on ripper fitted
- New cutting edge kit installed on blade
- Fully serviced with new Cat filters
- Machine sandblasted and painted in Cat colors & New Cat decals fitted
- Caterpillar TA2 Inspection carried out by Cat dealer