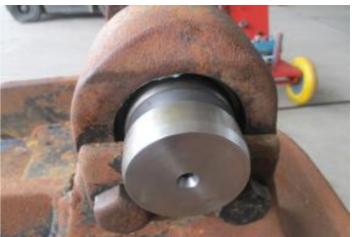

#### Recent repairs @ 22,220 Hours:

- Machine inspected on arrival prior to disassembly
- Thoroughly pressure washed and cleaned
- Track frames removed from machine
- Pivot shaft bearings and seals replaced, shaft checked and found to be within factory tolerance
- Track frame bearings and seals replaced
- Track adjuster seals and bearings replaced
- Ripper completely disassembled and cylinders checked and resealed if necessary
- Ripper bushings line bored, new pins, bushings and seals fitted
- Exhaust stack & rain cap replaced
- Air cleaner inlet replaced, cover locks replaced
- Radiator cores cleaned and inspected
- Pins and bushings blade linkages replaced
- New 22" Extreme Service Cat track shoes fitted
- New wear parts on ripper fitted
- New cutting edge kit installed on blade
- Fully serviced with new Cat filters
- Machine sandblasted and painted in Cat colors & New Cat decals fitted
- Caterpillar TA2 Inspection carried out by Cat dealer