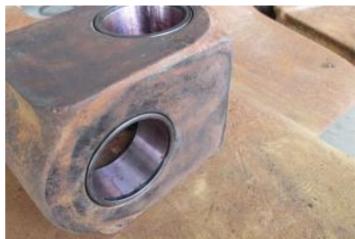

#### Recent repairs @ 22,220 Hours:

- Machine inspected on arrival prior to disassembly
- Thoroughly pressure washed and cleaned
- Track frames removed from machine
- Pivot shaft bearings and seals replaced, shaft checked and found to be within factory tolerance
- Track frame bearings and seals replaced
- Track adjuster seals and bearings replaced
- Ripper completely disassembled and cylinders checked and resealed if necessary
- Ripper bushings line bored, new pins, bushings and seals fitted
- Exhaust stack & rain cap replaced
- Air cleaner inlet replaced, cover locks replaced
- Radiator cores cleaned and inspected
- Pins and bushings blade linkages replaced
- New 22" Extreme Service Cat track shoes fitted
- New wear parts on ripper fitted
- New cutting edge kit installed on blade
- Fully serviced with new Cat filters
- Machine sandblasted and painted in Cat colors & New Cat decals fitted
- Caterpillar TA2 Inspection carried out by Cat dealer