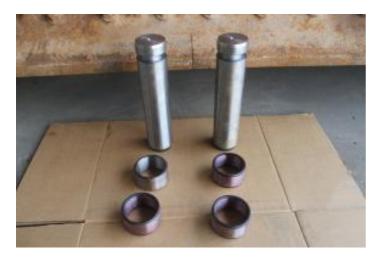

#### Recent repairs @ 22,220 Hours:

- Machine inspected on arrival prior to disassembly
- Thoroughly pressure washed and cleaned
- Track frames removed from machine
- Pivot shaft bearings and seals replaced, shaft checked and found to be within factory tolerance
- Track frame bearings and seals replaced
- Track adjuster seals and bearings replaced
- Ripper completely disassembled and cylinders checked and resealed if necessary
- Ripper bushings line bored, new pins, bushings and seals fitted
- Exhaust stack & rain cap replaced
- Air cleaner inlet replaced, cover locks replaced
- Radiator cores cleaned and inspected
- Pins and bushings blade linkages replaced
- New 22" Extreme Service Cat track shoes fitted
- New wear parts on ripper fitted
- New cutting edge kit installed on blade
- Fully serviced with new Cat filters
- Machine sandblasted and painted in Cat colors & New Cat decals fitted
- Caterpillar TA2 Inspection carried out by Cat dealer