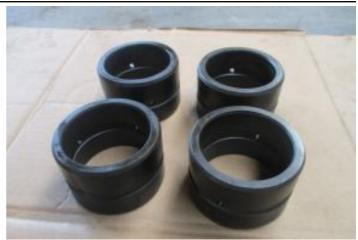

#### Recent repairs @ 22,220 Hours:

- Machine inspected on arrival prior to disassembly
- Thoroughly pressure washed and cleaned
- Track frames removed from machine
- Pivot shaft bearings and seals replaced, shaft checked and found to be within factory tolerance
- Track frame bearings and seals replaced
- Track adjuster seals and bearings replaced
- Ripper completely disassembled and cylinders checked and resealed if necessary
- Ripper bushings line bored, new pins, bushings and seals fitted
- Exhaust stack & rain cap replaced
- Air cleaner inlet replaced, cover locks replaced
- Radiator cores cleaned and inspected
- Pins and bushings blade linkages replaced
- New 22" Extreme Service Cat track shoes fitted
- New wear parts on ripper fitted
- New cutting edge kit installed on blade
- Fully serviced with new Cat filters
- Machine sandblasted and painted in Cat colors & New Cat decals fitted
- Caterpillar TA2 Inspection carried out by Cat dealer