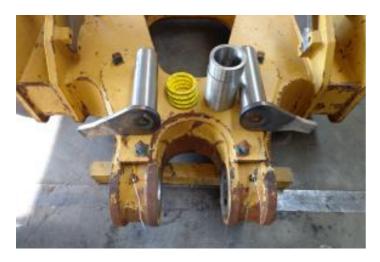

#### Recent repairs @ 22,220 Hours:

- Machine inspected on arrival prior to disassembly
- Thoroughly pressure washed and cleaned
- Track frames removed from machine
- Pivot shaft bearings and seals replaced, shaft checked and found to be within factory tolerance
- Track frame bearings and seals replaced
- Track adjuster seals and bearings replaced
- Ripper completely disassembled and cylinders checked and resealed if necessary
- Ripper bushings line bored, new pins, bushings and seals fitted
- Exhaust stack & rain cap replaced
- Air cleaner inlet replaced, cover locks replaced
- Radiator cores cleaned and inspected
- Pins and bushings blade linkages replaced
- New 22" Extreme Service Cat track shoes fitted
- New wear parts on ripper fitted
- New cutting edge kit installed on blade
- Fully serviced with new Cat filters
- Machine sandblasted and painted in Cat colors & New Cat decals fitted
- Caterpillar TA2 Inspection carried out by Cat dealer