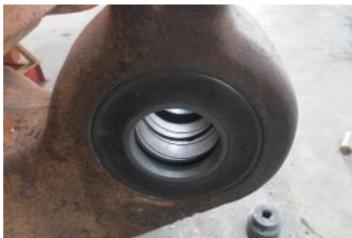

#### Recent repairs @ 22,220 Hours:

- Machine inspected on arrival prior to disassembly
- Thoroughly pressure washed and cleaned
- Track frames removed from machine
- Pivot shaft bearings and seals replaced, shaft checked and found to be within factory tolerance
- Track frame bearings and seals replaced
- Track adjuster seals and bearings replaced
- Ripper completely disassembled and cylinders checked and resealed if necessary
- Ripper bushings line bored, new pins, bushings and seals fitted
- Exhaust stack & rain cap replaced
- Air cleaner inlet replaced, cover locks replaced
- Radiator cores cleaned and inspected
- Pins and bushings blade linkages replaced
- New 22" Extreme Service Cat track shoes fitted
- New wear parts on ripper fitted
- New cutting edge kit installed on blade
- Fully serviced with new Cat filters
- Machine sandblasted and painted in Cat colors & New Cat decals fitted
- Caterpillar TA2 Inspection carried out by Cat dealer