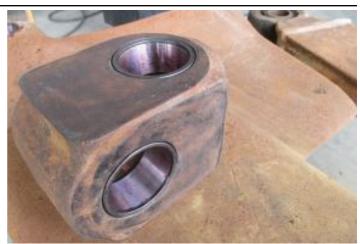

#### Recent repairs @ 22,220 Hours:

- Machine inspected on arrival prior to disassembly
- Thoroughly pressure washed and cleaned
- Track frames removed from machine
- Pivot shaft bearings and seals replaced, shaft checked and found to be within factory tolerance
- Track frame bearings and seals replaced
- Track adjuster seals and bearings replaced
- Ripper completely disassembled and cylinders checked and resealed if necessary
- Ripper bushings line bored, new pins, bushings and seals fitted
- Exhaust stack & rain cap replaced
- Air cleaner inlet replaced, cover locks replaced
- Radiator cores cleaned and inspected
- Pins and bushings blade linkages replaced
- New 22" Extreme Service Cat track shoes fitted
- New wear parts on ripper fitted
- New cutting edge kit installed on blade
- Fully serviced with new Cat filters
- Machine sandblasted and painted in Cat colors & New Cat decals fitted
- Caterpillar TA2 Inspection carried out by Cat dealer