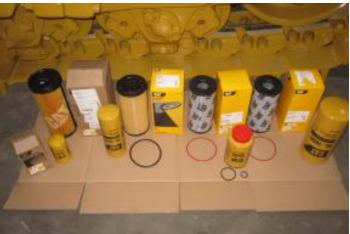

#### Recent repairs @ 22,220 Hours:

- Machine inspected on arrival prior to disassembly
- Thoroughly pressure washed and cleaned
- Track frames removed from machine
- Pivot shaft bearings and seals replaced, shaft checked and found to be within factory tolerance
- Track frame bearings and seals replaced
- Track adjuster seals and bearings replaced
- Ripper completely disassembled and cylinders checked and resealed if necessary
- Ripper bushings line bored, new pins, bushings and seals fitted
- Exhaust stack & rain cap replaced
- Air cleaner inlet replaced, cover locks replaced
- Radiator cores cleaned and inspected
- Pins and bushings blade linkages replaced
- New 22" Extreme Service Cat track shoes fitted
- New wear parts on ripper fitted
- New cutting edge kit installed on blade
- Fully serviced with new Cat filters
- Machine sandblasted and painted in Cat colors & New Cat decals fitted
- Caterpillar TA2 Inspection carried out by Cat dealer