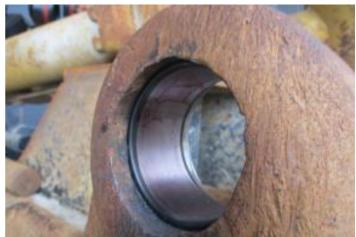

#### Recent repairs @ 22,220 Hours:

- Machine inspected on arrival prior to disassembly
- Thoroughly pressure washed and cleaned
- Track frames removed from machine
- Pivot shaft bearings and seals replaced, shaft checked and found to be within factory tolerance
- Track frame bearings and seals replaced
- Track adjuster seals and bearings replaced
- Ripper completely disassembled and cylinders checked and resealed if necessary
- Ripper bushings line bored, new pins, bushings and seals fitted
- Exhaust stack & rain cap replaced
- Air cleaner inlet replaced, cover locks replaced
- Radiator cores cleaned and inspected
- Pins and bushings blade linkages replaced
- New 22" Extreme Service Cat track shoes fitted
- New wear parts on ripper fitted
- New cutting edge kit installed on blade
- Fully serviced with new Cat filters
- Machine sandblasted and painted in Cat colors & New Cat decals fitted
- Caterpillar TA2 Inspection carried out by Cat dealer