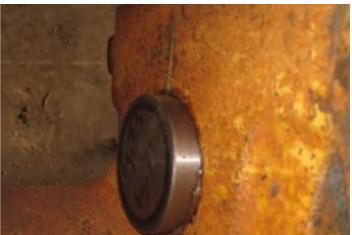

#### Recent repairs @ 22,220 Hours:

- Machine inspected on arrival prior to disassembly
- Thoroughly pressure washed and cleaned
- Track frames removed from machine
- Pivot shaft bearings and seals replaced, shaft checked and found to be within factory tolerance
- Track frame bearings and seals replaced
- Track adjuster seals and bearings replaced
- Ripper completely disassembled and cylinders checked and resealed if necessary
- Ripper bushings line bored, new pins, bushings and seals fitted
- Exhaust stack & rain cap replaced
- Air cleaner inlet replaced, cover locks replaced
- Radiator cores cleaned and inspected
- Pins and bushings blade linkages replaced
- New 22" Extreme Service Cat track shoes fitted
- New wear parts on ripper fitted
- New cutting edge kit installed on blade
- Fully serviced with new Cat filters
- Machine sandblasted and painted in Cat colors & New Cat decals fitted
- Caterpillar TA2 Inspection carried out by Cat dealer