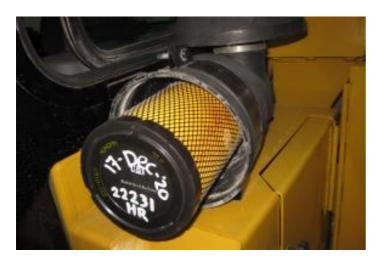

#### Recent repairs @ 22,220 Hours:

- Machine inspected on arrival prior to disassembly
- Thoroughly pressure washed and cleaned
- Track frames removed from machine
- Pivot shaft bearings and seals replaced, shaft checked and found to be within factory tolerance
- Track frame bearings and seals replaced
- Track adjuster seals and bearings replaced
- Ripper completely disassembled and cylinders checked and resealed if necessary
- Ripper bushings line bored, new pins, bushings and seals fitted
- Exhaust stack & rain cap replaced
- Air cleaner inlet replaced, cover locks replaced
- Radiator cores cleaned and inspected
- Pins and bushings blade linkages replaced
- New 22" Extreme Service Cat track shoes fitted
- New wear parts on ripper fitted
- New cutting edge kit installed on blade
- Fully serviced with new Cat filters
- Machine sandblasted and painted in Cat colors & New Cat decals fitted
- Caterpillar TA2 Inspection carried out by Cat dealer