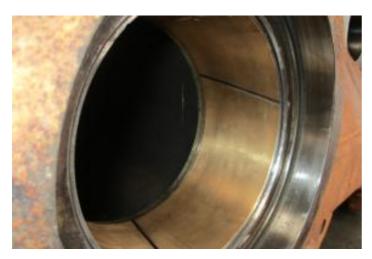

#### Recent repairs @ 22,220 Hours:

- Machine inspected on arrival prior to disassembly
- Thoroughly pressure washed and cleaned
- Track frames removed from machine
- Pivot shaft bearings and seals replaced, shaft checked and found to be within factory tolerance
- Track frame bearings and seals replaced
- Track adjuster seals and bearings replaced
- Ripper completely disassembled and cylinders checked and resealed if necessary
- Ripper bushings line bored, new pins, bushings and seals fitted
- Exhaust stack & rain cap replaced
- Air cleaner inlet replaced, cover locks replaced
- Radiator cores cleaned and inspected
- Pins and bushings blade linkages replaced
- New 22" Extreme Service Cat track shoes fitted
- New wear parts on ripper fitted
- New cutting edge kit installed on blade
- Fully serviced with new Cat filters
- Machine sandblasted and painted in Cat colors & New Cat decals fitted
- Caterpillar TA2 Inspection carried out by Cat dealer