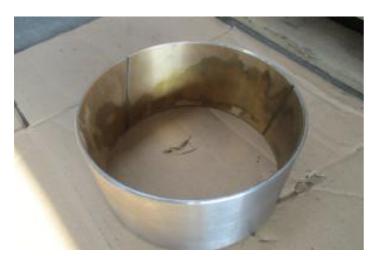

#### Recent repairs @ 22,220 Hours:

- Machine inspected on arrival prior to disassembly
- Thoroughly pressure washed and cleaned
- Track frames removed from machine
- Pivot shaft bearings and seals replaced, shaft checked and found to be within factory tolerance
- Track frame bearings and seals replaced
- Track adjuster seals and bearings replaced
- Ripper completely disassembled and cylinders checked and resealed if necessary
- Ripper bushings line bored, new pins, bushings and seals fitted
- Exhaust stack & rain cap replaced
- Air cleaner inlet replaced, cover locks replaced
- Radiator cores cleaned and inspected
- Pins and bushings blade linkages replaced
- New 22" Extreme Service Cat track shoes fitted
- New wear parts on ripper fitted
- New cutting edge kit installed on blade
- Fully serviced with new Cat filters
- Machine sandblasted and painted in Cat colors & New Cat decals fitted
- Caterpillar TA2 Inspection carried out by Cat dealer