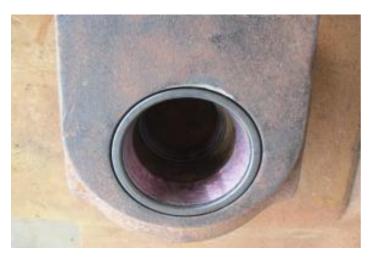

#### Recent repairs @ 22,220 Hours:

- Machine inspected on arrival prior to disassembly
- Thoroughly pressure washed and cleaned
- Track frames removed from machine
- Pivot shaft bearings and seals replaced, shaft checked and found to be within factory tolerance
- Track frame bearings and seals replaced
- Track adjuster seals and bearings replaced
- Ripper completely disassembled and cylinders checked and resealed if necessary
- Ripper bushings line bored, new pins, bushings and seals fitted
- Exhaust stack & rain cap replaced
- Air cleaner inlet replaced, cover locks replaced
- Radiator cores cleaned and inspected
- Pins and bushings blade linkages replaced
- New 22" Extreme Service Cat track shoes fitted
- New wear parts on ripper fitted
- New cutting edge kit installed on blade
- Fully serviced with new Cat filters
- Machine sandblasted and painted in Cat colors & New Cat decals fitted
- Caterpillar TA2 Inspection carried out by Cat dealer