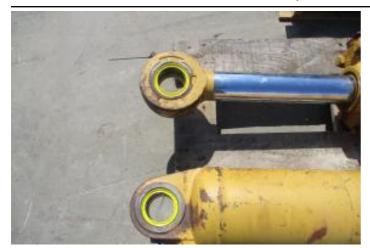

#### Recent repairs @ 22,220 Hours:

- Machine inspected on arrival prior to disassembly
- Thoroughly pressure washed and cleaned
- Track frames removed from machine
- Pivot shaft bearings and seals replaced, shaft checked and found to be within factory tolerance
- Track frame bearings and seals replaced
- Track adjuster seals and bearings replaced
- Ripper completely disassembled and cylinders checked and resealed if necessary
- Ripper bushings line bored, new pins, bushings and seals fitted
- Exhaust stack & rain cap replaced
- Air cleaner inlet replaced, cover locks replaced
- Radiator cores cleaned and inspected
- Pins and bushings blade linkages replaced
- New 22" Extreme Service Cat track shoes fitted
- New wear parts on ripper fitted
- New cutting edge kit installed on blade
- Fully serviced with new Cat filters
- Machine sandblasted and painted in Cat colors & New Cat decals fitted
- Caterpillar TA2 Inspection carried out by Cat dealer