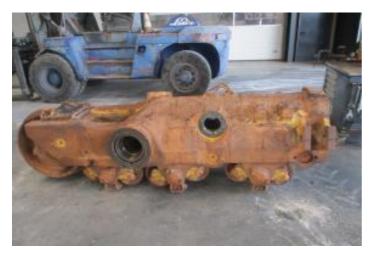

#### Components replaced @ (Hrs):

- Tilt Cylinder @ 21427
- UC @ 20987
- Final drive @ 20987
- Start motor @ 20827
- Engine @ 19966
- Torque Converter Scavenge Pump @ 19700
- Blade Cylinders @ 15982
- Equalizer Bar @ 12529
- Transmission @ 7635

#### Recent repairs @ 22,220 Hours:

- Machine inspected on arrival prior to disassembly
- Thoroughly pressure washed and cleaned
- Track frames removed from machine
- Pivot shaft bearings and seals replaced, shaft checked and found to be within factory tolerance
- Track frame bearings and seals replaced
- Track adjuster seals and bearings replaced
- Ripper completely disassembled and cylinders checked and resealed if necessary
- Ripper bushings line bored, new pins, bushings and seals fitted
- Exhaust stack & rain cap replaced
- Air cleaner inlet replaced, cover locks replaced
- Radiator cores cleaned and inspected
- Pins and bushings blade linkages replaced
- New 22" Extreme Service Cat track shoes fitted
- New wear parts on ripper fitted
- New cutting edge kit installed on blade
- Fully serviced with new Cat filters
- Machine sandblasted and painted in Cat colors & New Cat decals fitted
- Caterpillar TA2 Inspection carried out by Cat dealer