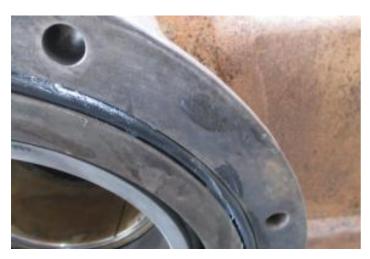

#### Recent repairs @ 22,220 Hours:

- Machine inspected on arrival prior to disassembly
- Thoroughly pressure washed and cleaned
- Track frames removed from machine
- Pivot shaft bearings and seals replaced, shaft checked and found to be within factory tolerance
- Track frame bearings and seals replaced
- Track adjuster seals and bearings replaced
- Ripper completely disassembled and cylinders checked and resealed if necessary
- Ripper bushings line bored, new pins, bushings and seals fitted
- Exhaust stack & rain cap replaced
- Air cleaner inlet replaced, cover locks replaced
- Radiator cores cleaned and inspected
- Pins and bushings blade linkages replaced
- New 22" Extreme Service Cat track shoes fitted
- New wear parts on ripper fitted
- New cutting edge kit installed on blade
- Fully serviced with new Cat filters
- Machine sandblasted and painted in Cat colors & New Cat decals fitted
- Caterpillar TA2 Inspection carried out by Cat dealer