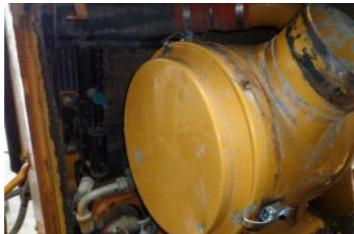

#### Recent repairs @ 22,220 Hours:

- Machine inspected on arrival prior to disassembly
- Thoroughly pressure washed and cleaned
- Track frames removed from machine
- Pivot shaft bearings and seals replaced, shaft checked and found to be within factory tolerance
- Track frame bearings and seals replaced
- Track adjuster seals and bearings replaced
- Ripper completely disassembled and cylinders checked and resealed if necessary
- Ripper bushings line bored, new pins, bushings and seals fitted
- Exhaust stack & rain cap replaced
- Air cleaner inlet replaced, cover locks replaced
- Radiator cores cleaned and inspected
- Pins and bushings blade linkages replaced
- New 22" Extreme Service Cat track shoes fitted
- New wear parts on ripper fitted
- New cutting edge kit installed on blade
- Fully serviced with new Cat filters
- Machine sandblasted and painted in Cat colors & New Cat decals fitted
- Caterpillar TA2 Inspection carried out by Cat dealer