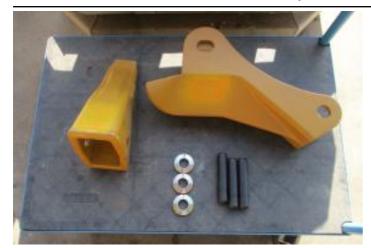

#### Recent repairs @ 22,220 Hours:

- Machine inspected on arrival prior to disassembly
- Thoroughly pressure washed and cleaned
- Track frames removed from machine
- Pivot shaft bearings and seals replaced, shaft checked and found to be within factory tolerance
- Track frame bearings and seals replaced
- Track adjuster seals and bearings replaced
- Ripper completely disassembled and cylinders checked and resealed if necessary
- Ripper bushings line bored, new pins, bushings and seals fitted
- Exhaust stack & rain cap replaced
- Air cleaner inlet replaced, cover locks replaced
- Radiator cores cleaned and inspected
- Pins and bushings blade linkages replaced
- New 22" Extreme Service Cat track shoes fitted
- New wear parts on ripper fitted
- New cutting edge kit installed on blade
- Fully serviced with new Cat filters
- Machine sandblasted and painted in Cat colors & New Cat decals fitted
- Caterpillar TA2 Inspection carried out by Cat dealer