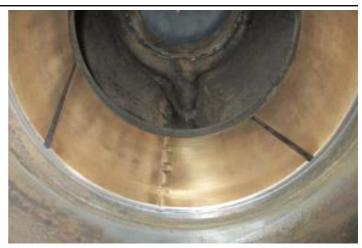

#### Recent repairs @ 22,220 Hours:

- Machine inspected on arrival prior to disassembly
- Thoroughly pressure washed and cleaned
- Track frames removed from machine
- Pivot shaft bearings and seals replaced, shaft checked and found to be within factory tolerance
- Track frame bearings and seals replaced
- Track adjuster seals and bearings replaced
- Ripper completely disassembled and cylinders checked and resealed if necessary
- Ripper bushings line bored, new pins, bushings and seals fitted
- Exhaust stack & rain cap replaced
- Air cleaner inlet replaced, cover locks replaced
- Radiator cores cleaned and inspected
- Pins and bushings blade linkages replaced
- New 22" Extreme Service Cat track shoes fitted
- New wear parts on ripper fitted
- New cutting edge kit installed on blade
- Fully serviced with new Cat filters
- Machine sandblasted and painted in Cat colors & New Cat decals fitted
- Caterpillar TA2 Inspection carried out by Cat dealer