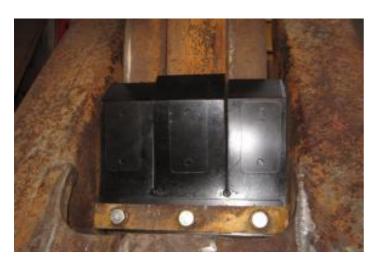

#### Recent repairs @ 22,220 Hours:

- Machine inspected on arrival prior to disassembly
- Thoroughly pressure washed and cleaned
- Track frames removed from machine
- Pivot shaft bearings and seals replaced, shaft checked and found to be within factory tolerance
- Track frame bearings and seals replaced
- Track adjuster seals and bearings replaced
- Ripper completely disassembled and cylinders checked and resealed if necessary
- Ripper bushings line bored, new pins, bushings and seals fitted
- Exhaust stack & rain cap replaced
- Air cleaner inlet replaced, cover locks replaced
- Radiator cores cleaned and inspected
- Pins and bushings blade linkages replaced
- New 22" Extreme Service Cat track shoes fitted
- New wear parts on ripper fitted
- New cutting edge kit installed on blade
- Fully serviced with new Cat filters
- Machine sandblasted and painted in Cat colors & New Cat decals fitted
- Caterpillar TA2 Inspection carried out by Cat dealer