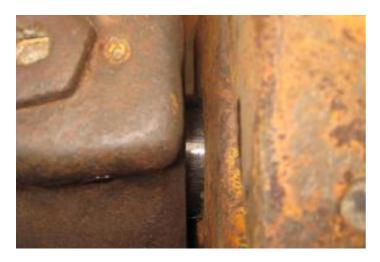

#### Recent repairs @ 22,220 Hours:

- Machine inspected on arrival prior to disassembly
- Thoroughly pressure washed and cleaned
- Track frames removed from machine
- Pivot shaft bearings and seals replaced, shaft checked and found to be within factory tolerance
- Track frame bearings and seals replaced
- Track adjuster seals and bearings replaced
- Ripper completely disassembled and cylinders checked and resealed if necessary
- Ripper bushings line bored, new pins, bushings and seals fitted
- Exhaust stack & rain cap replaced
- Air cleaner inlet replaced, cover locks replaced
- Radiator cores cleaned and inspected
- Pins and bushings blade linkages replaced
- New 22" Extreme Service Cat track shoes fitted
- New wear parts on ripper fitted
- New cutting edge kit installed on blade
- Fully serviced with new Cat filters
- Machine sandblasted and painted in Cat colors & New Cat decals fitted
- Caterpillar TA2 Inspection carried out by Cat dealer