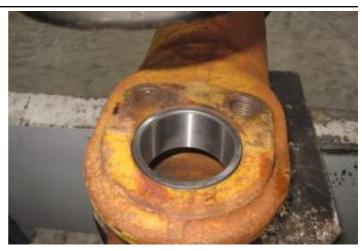

#### Recent repairs @ 22,220 Hours:

- Machine inspected on arrival prior to disassembly
- Thoroughly pressure washed and cleaned
- Track frames removed from machine
- Pivot shaft bearings and seals replaced, shaft checked and found to be within factory tolerance
- Track frame bearings and seals replaced
- Track adjuster seals and bearings replaced
- Ripper completely disassembled and cylinders checked and resealed if necessary
- Ripper bushings line bored, new pins, bushings and seals fitted
- Exhaust stack & rain cap replaced
- Air cleaner inlet replaced, cover locks replaced
- Radiator cores cleaned and inspected
- Pins and bushings blade linkages replaced
- New 22" Extreme Service Cat track shoes fitted
- New wear parts on ripper fitted
- New cutting edge kit installed on blade
- Fully serviced with new Cat filters
- Machine sandblasted and painted in Cat colors & New Cat decals fitted
- Caterpillar TA2 Inspection carried out by Cat dealer