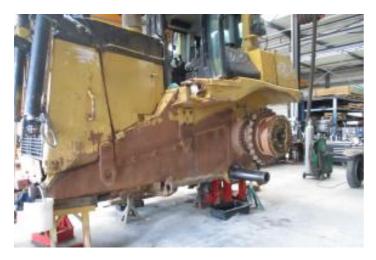

#### E05228

MACHINERY

 Ref No. : E05228
 Year : 2010
 Serial No. : RJS01481

 Brand : Caterpillar
 Hours : 22227.00
 Weight : 59700.00 kg

Model: D9T Tyres/UC: 80 %

#### Recent repairs @ 22,220 Hours:

- Machine inspected on arrival prior to disassembly
- Thoroughly pressure washed and cleaned
- Track frames removed from machine
- Pivot shaft bearings and seals replaced, shaft checked and found to be within factory tolerance
- Track frame bearings and seals replaced
- Track adjuster seals and bearings replaced
- Ripper completely disassembled and cylinders checked and resealed if necessary
- Ripper bushings line bored, new pins, bushings and seals fitted
- Exhaust stack & rain cap replaced
- Air cleaner inlet replaced, cover locks replaced
- Radiator cores cleaned and inspected
- Pins and bushings blade linkages replaced
- New 22" Extreme Service Cat track shoes fitted
- New wear parts on ripper fitted
- New cutting edge kit installed on blade
- Fully serviced with new Cat filters
- Machine sandblasted and painted in Cat colors & New Cat decals fitted
- Caterpillar TA2 Inspection carried out by Cat dealer