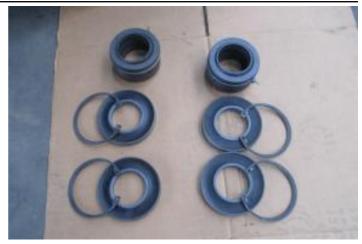

#### Recent repairs @ 22,220 Hours:

- Machine inspected on arrival prior to disassembly
- Thoroughly pressure washed and cleaned
- Track frames removed from machine
- Pivot shaft bearings and seals replaced, shaft checked and found to be within factory tolerance
- Track frame bearings and seals replaced
- Track adjuster seals and bearings replaced
- Ripper completely disassembled and cylinders checked and resealed if necessary
- Ripper bushings line bored, new pins, bushings and seals fitted
- Exhaust stack & rain cap replaced
- Air cleaner inlet replaced, cover locks replaced
- Radiator cores cleaned and inspected
- Pins and bushings blade linkages replaced
- New 22" Extreme Service Cat track shoes fitted
- New wear parts on ripper fitted
- New cutting edge kit installed on blade
- Fully serviced with new Cat filters
- Machine sandblasted and painted in Cat colors & New Cat decals fitted
- Caterpillar TA2 Inspection carried out by Cat dealer