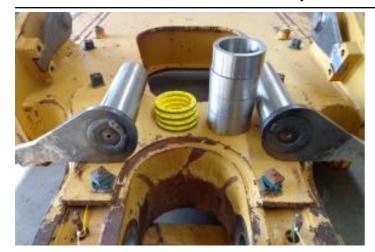

#### Recent repairs @ 22,220 Hours:

- Machine inspected on arrival prior to disassembly
- Thoroughly pressure washed and cleaned
- Track frames removed from machine
- Pivot shaft bearings and seals replaced, shaft checked and found to be within factory tolerance
- Track frame bearings and seals replaced
- Track adjuster seals and bearings replaced
- Ripper completely disassembled and cylinders checked and resealed if necessary
- Ripper bushings line bored, new pins, bushings and seals fitted
- Exhaust stack & rain cap replaced
- Air cleaner inlet replaced, cover locks replaced
- Radiator cores cleaned and inspected
- Pins and bushings blade linkages replaced
- New 22" Extreme Service Cat track shoes fitted
- New wear parts on ripper fitted
- New cutting edge kit installed on blade
- Fully serviced with new Cat filters
- Machine sandblasted and painted in Cat colors & New Cat decals fitted
- Caterpillar TA2 Inspection carried out by Cat dealer