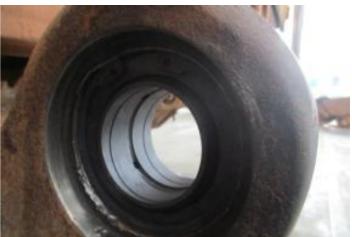

#### Recent repairs @ 22,220 Hours:

- Machine inspected on arrival prior to disassembly
- Thoroughly pressure washed and cleaned
- Track frames removed from machine
- Pivot shaft bearings and seals replaced, shaft checked and found to be within factory tolerance
- Track frame bearings and seals replaced
- Track adjuster seals and bearings replaced
- Ripper completely disassembled and cylinders checked and resealed if necessary
- Ripper bushings line bored, new pins, bushings and seals fitted
- Exhaust stack & rain cap replaced
- Air cleaner inlet replaced, cover locks replaced
- Radiator cores cleaned and inspected
- Pins and bushings blade linkages replaced
- New 22" Extreme Service Cat track shoes fitted
- New wear parts on ripper fitted
- New cutting edge kit installed on blade
- Fully serviced with new Cat filters
- Machine sandblasted and painted in Cat colors & New Cat decals fitted
- Caterpillar TA2 Inspection carried out by Cat dealer