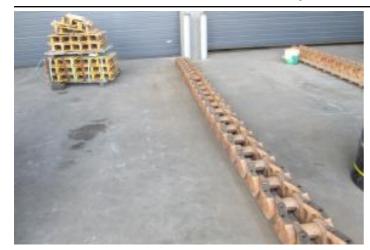

#### Recent repairs @ 22,220 Hours:

- Machine inspected on arrival prior to disassembly
- Thoroughly pressure washed and cleaned
- Track frames removed from machine
- Pivot shaft bearings and seals replaced, shaft checked and found to be within factory tolerance
- Track frame bearings and seals replaced
- Track adjuster seals and bearings replaced
- Ripper completely disassembled and cylinders checked and resealed if necessary
- Ripper bushings line bored, new pins, bushings and seals fitted
- Exhaust stack & rain cap replaced
- Air cleaner inlet replaced, cover locks replaced
- Radiator cores cleaned and inspected
- Pins and bushings blade linkages replaced
- New 22" Extreme Service Cat track shoes fitted
- New wear parts on ripper fitted
- New cutting edge kit installed on blade
- Fully serviced with new Cat filters
- Machine sandblasted and painted in Cat colors & New Cat decals fitted
- Caterpillar TA2 Inspection carried out by Cat dealer