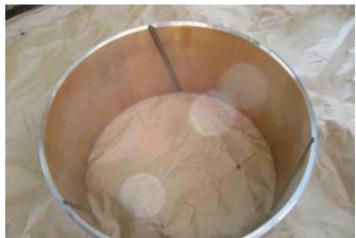

#### Recent repairs @ 22,220 Hours:

- Machine inspected on arrival prior to disassembly
- Thoroughly pressure washed and cleaned
- Track frames removed from machine
- Pivot shaft bearings and seals replaced, shaft checked and found to be within factory tolerance
- Track frame bearings and seals replaced
- Track adjuster seals and bearings replaced
- Ripper completely disassembled and cylinders checked and resealed if necessary
- Ripper bushings line bored, new pins, bushings and seals fitted
- Exhaust stack & rain cap replaced
- Air cleaner inlet replaced, cover locks replaced
- Radiator cores cleaned and inspected
- Pins and bushings blade linkages replaced
- New 22" Extreme Service Cat track shoes fitted
- New wear parts on ripper fitted
- New cutting edge kit installed on blade
- Fully serviced with new Cat filters
- Machine sandblasted and painted in Cat colors & New Cat decals fitted
- Caterpillar TA2 Inspection carried out by Cat dealer