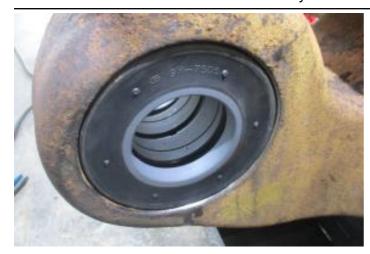

#### Recent repairs @ 22,220 Hours:

- Machine inspected on arrival prior to disassembly
- Thoroughly pressure washed and cleaned
- Track frames removed from machine
- Pivot shaft bearings and seals replaced, shaft checked and found to be within factory tolerance
- Track frame bearings and seals replaced
- Track adjuster seals and bearings replaced
- Ripper completely disassembled and cylinders checked and resealed if necessary
- Ripper bushings line bored, new pins, bushings and seals fitted
- Exhaust stack & rain cap replaced
- Air cleaner inlet replaced, cover locks replaced
- Radiator cores cleaned and inspected
- Pins and bushings blade linkages replaced
- New 22" Extreme Service Cat track shoes fitted
- New wear parts on ripper fitted
- New cutting edge kit installed on blade
- Fully serviced with new Cat filters
- Machine sandblasted and painted in Cat colors & New Cat decals fitted
- Caterpillar TA2 Inspection carried out by Cat dealer