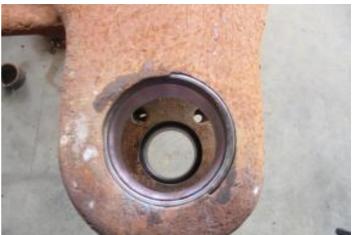

#### Recent repairs @ 22,220 Hours:

- Machine inspected on arrival prior to disassembly
- Thoroughly pressure washed and cleaned
- Track frames removed from machine
- Pivot shaft bearings and seals replaced, shaft checked and found to be within factory tolerance
- Track frame bearings and seals replaced
- Track adjuster seals and bearings replaced
- Ripper completely disassembled and cylinders checked and resealed if necessary
- Ripper bushings line bored, new pins, bushings and seals fitted
- Exhaust stack & rain cap replaced
- Air cleaner inlet replaced, cover locks replaced
- Radiator cores cleaned and inspected
- Pins and bushings blade linkages replaced
- New 22" Extreme Service Cat track shoes fitted
- New wear parts on ripper fitted
- New cutting edge kit installed on blade
- Fully serviced with new Cat filters
- Machine sandblasted and painted in Cat colors & New Cat decals fitted
- Caterpillar TA2 Inspection carried out by Cat dealer