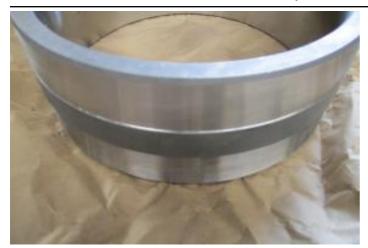

#### Recent repairs @ 22,220 Hours:

- Machine inspected on arrival prior to disassembly
- Thoroughly pressure washed and cleaned
- Track frames removed from machine
- Pivot shaft bearings and seals replaced, shaft checked and found to be within factory tolerance
- Track frame bearings and seals replaced
- Track adjuster seals and bearings replaced
- Ripper completely disassembled and cylinders checked and resealed if necessary
- Ripper bushings line bored, new pins, bushings and seals fitted
- Exhaust stack & rain cap replaced
- Air cleaner inlet replaced, cover locks replaced
- Radiator cores cleaned and inspected
- Pins and bushings blade linkages replaced
- New 22" Extreme Service Cat track shoes fitted
- New wear parts on ripper fitted
- New cutting edge kit installed on blade
- Fully serviced with new Cat filters
- Machine sandblasted and painted in Cat colors & New Cat decals fitted
- Caterpillar TA2 Inspection carried out by Cat dealer