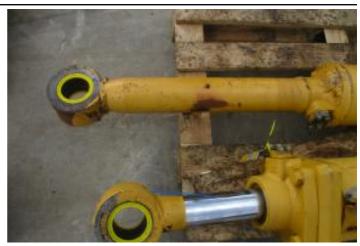

#### Recent repairs @ 22,220 Hours:

- Machine inspected on arrival prior to disassembly
- Thoroughly pressure washed and cleaned
- Track frames removed from machine
- Pivot shaft bearings and seals replaced, shaft checked and found to be within factory tolerance
- Track frame bearings and seals replaced
- Track adjuster seals and bearings replaced
- Ripper completely disassembled and cylinders checked and resealed if necessary
- Ripper bushings line bored, new pins, bushings and seals fitted
- Exhaust stack & rain cap replaced
- Air cleaner inlet replaced, cover locks replaced
- Radiator cores cleaned and inspected
- Pins and bushings blade linkages replaced
- New 22" Extreme Service Cat track shoes fitted
- New wear parts on ripper fitted
- New cutting edge kit installed on blade
- Fully serviced with new Cat filters
- Machine sandblasted and painted in Cat colors & New Cat decals fitted
- Caterpillar TA2 Inspection carried out by Cat dealer