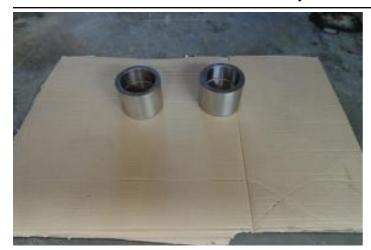

#### Recent repairs @ 22,220 Hours:

- Machine inspected on arrival prior to disassembly
- Thoroughly pressure washed and cleaned
- Track frames removed from machine
- Pivot shaft bearings and seals replaced, shaft checked and found to be within factory tolerance
- Track frame bearings and seals replaced
- Track adjuster seals and bearings replaced
- Ripper completely disassembled and cylinders checked and resealed if necessary
- Ripper bushings line bored, new pins, bushings and seals fitted
- Exhaust stack & rain cap replaced
- Air cleaner inlet replaced, cover locks replaced
- Radiator cores cleaned and inspected
- Pins and bushings blade linkages replaced
- New 22" Extreme Service Cat track shoes fitted
- New wear parts on ripper fitted
- New cutting edge kit installed on blade
- Fully serviced with new Cat filters
- Machine sandblasted and painted in Cat colors & New Cat decals fitted
- Caterpillar TA2 Inspection carried out by Cat dealer