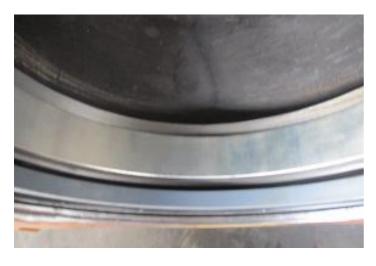

#### Recent repairs @ 22,220 Hours:

- Machine inspected on arrival prior to disassembly
- Thoroughly pressure washed and cleaned
- Track frames removed from machine
- Pivot shaft bearings and seals replaced, shaft checked and found to be within factory tolerance
- Track frame bearings and seals replaced
- Track adjuster seals and bearings replaced
- Ripper completely disassembled and cylinders checked and resealed if necessary
- Ripper bushings line bored, new pins, bushings and seals fitted
- Exhaust stack & rain cap replaced
- Air cleaner inlet replaced, cover locks replaced
- Radiator cores cleaned and inspected
- Pins and bushings blade linkages replaced
- New 22" Extreme Service Cat track shoes fitted
- New wear parts on ripper fitted
- New cutting edge kit installed on blade
- Fully serviced with new Cat filters
- Machine sandblasted and painted in Cat colors & New Cat decals fitted
- Caterpillar TA2 Inspection carried out by Cat dealer