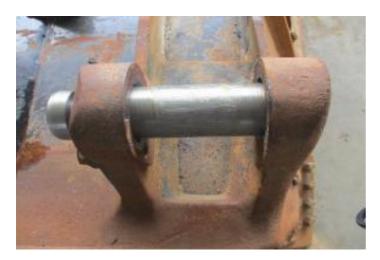

#### Recent repairs @ 22,220 Hours:

- Machine inspected on arrival prior to disassembly
- Thoroughly pressure washed and cleaned
- Track frames removed from machine
- Pivot shaft bearings and seals replaced, shaft checked and found to be within factory tolerance
- Track frame bearings and seals replaced
- Track adjuster seals and bearings replaced
- Ripper completely disassembled and cylinders checked and resealed if necessary
- Ripper bushings line bored, new pins, bushings and seals fitted
- Exhaust stack & rain cap replaced
- Air cleaner inlet replaced, cover locks replaced
- Radiator cores cleaned and inspected
- Pins and bushings blade linkages replaced
- New 22" Extreme Service Cat track shoes fitted
- New wear parts on ripper fitted
- New cutting edge kit installed on blade
- Fully serviced with new Cat filters
- Machine sandblasted and painted in Cat colors & New Cat decals fitted
- Caterpillar TA2 Inspection carried out by Cat dealer