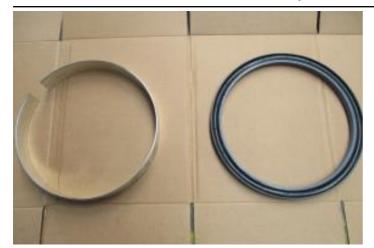

#### Recent repairs @ 22,220 Hours:

- Machine inspected on arrival prior to disassembly
- Thoroughly pressure washed and cleaned
- Track frames removed from machine
- Pivot shaft bearings and seals replaced, shaft checked and found to be within factory tolerance
- Track frame bearings and seals replaced
- Track adjuster seals and bearings replaced
- Ripper completely disassembled and cylinders checked and resealed if necessary
- Ripper bushings line bored, new pins, bushings and seals fitted
- Exhaust stack & rain cap replaced
- Air cleaner inlet replaced, cover locks replaced
- Radiator cores cleaned and inspected
- Pins and bushings blade linkages replaced
- New 22" Extreme Service Cat track shoes fitted
- New wear parts on ripper fitted
- New cutting edge kit installed on blade
- Fully serviced with new Cat filters
- Machine sandblasted and painted in Cat colors & New Cat decals fitted
- Caterpillar TA2 Inspection carried out by Cat dealer