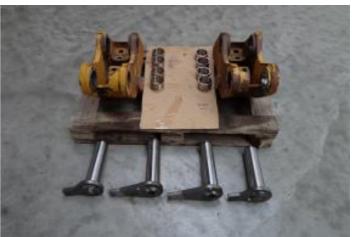

#### Recent repairs @ 22,220 Hours:

- Machine inspected on arrival prior to disassembly
- Thoroughly pressure washed and cleaned
- Track frames removed from machine
- Pivot shaft bearings and seals replaced, shaft checked and found to be within factory tolerance
- Track frame bearings and seals replaced
- Track adjuster seals and bearings replaced
- Ripper completely disassembled and cylinders checked and resealed if necessary
- Ripper bushings line bored, new pins, bushings and seals fitted
- Exhaust stack & rain cap replaced
- Air cleaner inlet replaced, cover locks replaced
- Radiator cores cleaned and inspected
- Pins and bushings blade linkages replaced
- New 22" Extreme Service Cat track shoes fitted
- New wear parts on ripper fitted
- New cutting edge kit installed on blade
- Fully serviced with new Cat filters
- Machine sandblasted and painted in Cat colors & New Cat decals fitted
- Caterpillar TA2 Inspection carried out by Cat dealer