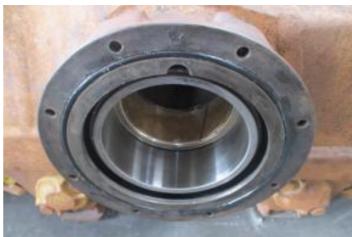

#### Recent repairs @ 22,220 Hours:

- Machine inspected on arrival prior to disassembly
- Thoroughly pressure washed and cleaned
- Track frames removed from machine
- Pivot shaft bearings and seals replaced, shaft checked and found to be within factory tolerance
- Track frame bearings and seals replaced
- Track adjuster seals and bearings replaced
- Ripper completely disassembled and cylinders checked and resealed if necessary
- Ripper bushings line bored, new pins, bushings and seals fitted
- Exhaust stack & rain cap replaced
- Air cleaner inlet replaced, cover locks replaced
- Radiator cores cleaned and inspected
- Pins and bushings blade linkages replaced
- New 22" Extreme Service Cat track shoes fitted
- New wear parts on ripper fitted
- New cutting edge kit installed on blade
- Fully serviced with new Cat filters
- Machine sandblasted and painted in Cat colors & New Cat decals fitted
- Caterpillar TA2 Inspection carried out by Cat dealer