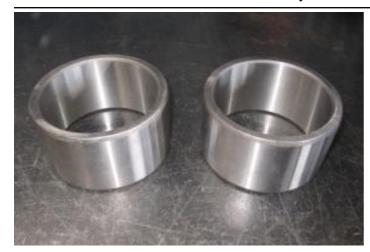

#### Recent repairs @ 22,220 Hours:

- Machine inspected on arrival prior to disassembly
- Thoroughly pressure washed and cleaned
- Track frames removed from machine
- Pivot shaft bearings and seals replaced, shaft checked and found to be within factory tolerance
- Track frame bearings and seals replaced
- Track adjuster seals and bearings replaced
- Ripper completely disassembled and cylinders checked and resealed if necessary
- Ripper bushings line bored, new pins, bushings and seals fitted
- Exhaust stack & rain cap replaced
- Air cleaner inlet replaced, cover locks replaced
- Radiator cores cleaned and inspected
- Pins and bushings blade linkages replaced
- New 22" Extreme Service Cat track shoes fitted
- New wear parts on ripper fitted
- New cutting edge kit installed on blade
- Fully serviced with new Cat filters
- Machine sandblasted and painted in Cat colors & New Cat decals fitted
- Caterpillar TA2 Inspection carried out by Cat dealer