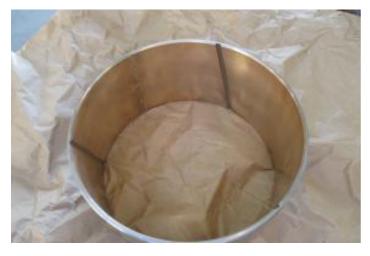

#### Recent repairs @ 22,220 Hours:

- Machine inspected on arrival prior to disassembly
- Thoroughly pressure washed and cleaned
- Track frames removed from machine
- Pivot shaft bearings and seals replaced, shaft checked and found to be within factory tolerance
- Track frame bearings and seals replaced
- Track adjuster seals and bearings replaced
- Ripper completely disassembled and cylinders checked and resealed if necessary
- Ripper bushings line bored, new pins, bushings and seals fitted
- Exhaust stack & rain cap replaced
- Air cleaner inlet replaced, cover locks replaced
- Radiator cores cleaned and inspected
- Pins and bushings blade linkages replaced
- New 22" Extreme Service Cat track shoes fitted
- New wear parts on ripper fitted
- New cutting edge kit installed on blade
- Fully serviced with new Cat filters
- Machine sandblasted and painted in Cat colors & New Cat decals fitted
- Caterpillar TA2 Inspection carried out by Cat dealer