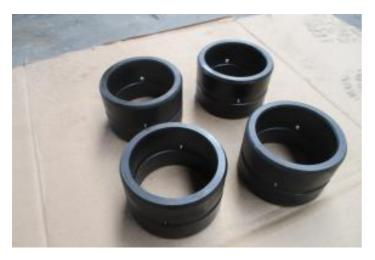

#### Recent repairs @ 22,220 Hours:

- Machine inspected on arrival prior to disassembly
- Thoroughly pressure washed and cleaned
- Track frames removed from machine
- Pivot shaft bearings and seals replaced, shaft checked and found to be within factory tolerance
- Track frame bearings and seals replaced
- Track adjuster seals and bearings replaced
- Ripper completely disassembled and cylinders checked and resealed if necessary
- Ripper bushings line bored, new pins, bushings and seals fitted
- Exhaust stack & rain cap replaced
- Air cleaner inlet replaced, cover locks replaced
- Radiator cores cleaned and inspected
- Pins and bushings blade linkages replaced
- New 22" Extreme Service Cat track shoes fitted
- New wear parts on ripper fitted
- New cutting edge kit installed on blade
- Fully serviced with new Cat filters
- Machine sandblasted and painted in Cat colors & New Cat decals fitted
- Caterpillar TA2 Inspection carried out by Cat dealer