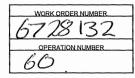

#### WORK ORDER

Work Order No: 6728132 Warranty Expires STD: 28-11-14 Warranty Expires EXT: 28-11-15 Cust Order No: GRUMPY DROVER Service Advisor: KDURBIDGE Odometer/Hours: Product: C509 Lot Number: 6F500000DA450079 Contact No: Contact Name: NORTH STAR HEAVY HAULAGE P O BOX 1871 HUMPTY DOO NT 0836 AUSTRALIA MCO No: 0070173447 Date: 08-05-20 Reg No: GRUMPY DROV

WO: 6728132 KMS: 319,916.8 HRS: 11,345.3 OP CODE: 55 REPORTED COMPLAINT: ICEPACK RELAY UPDATE

| DESCRIPTION OF SERVICE/REPAIRS THE CUSTOMER HAS AUTHORISED TO BE CARRIED OUT |             |                       |                   |  |  |  |  |
|------------------------------------------------------------------------------|-------------|-----------------------|-------------------|--|--|--|--|
| Operation                                                                    | Work Centre | Operation Description | Estimated Runtime |  |  |  |  |
| 0055                                                                         | 800SVC      | ICEPACK RELAY UPDATE  | 1.00              |  |  |  |  |
| 60                                                                           | Scorve      | Crease Hese           |                   |  |  |  |  |
| 70 .                                                                         | SOUSNC.     | Air Leales.           |                   |  |  |  |  |
|                                                                              |             |                       |                   |  |  |  |  |
|                                                                              |             |                       |                   |  |  |  |  |
|                                                                              |             |                       |                   |  |  |  |  |
|                                                                              |             |                       |                   |  |  |  |  |