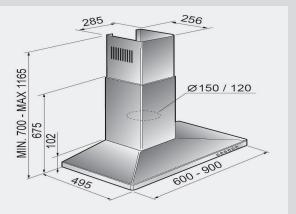

## Specifications

Method of installation: Can be ducted or recirculated

Overall Dimensions: BWC6X: 600W x 495D x 102H (mm)

BWC9X: 900W x 495D x 102H (mm)

Flue Cover: Minimum: 700 mm

Maximum: 1165 mm

Power Requirement: 240 V – 10 Amps

Airflow: 900m3/hr

Ducting: Top only or recirculating (carbon filters recommended for recirculated installation)

Duct Spigot: 120 or 150 mm

Noise Level at high: 66 dB

Minimum Height above Cooktop to lowest point

of rangehood: 650 mm

NOTE: Measurements are within 2/3mm factory tolerance. It is advisable to check dimensions of physical product when measuring for installation and before doing any cut outs.

\*Due to continual product development the information provided is not final and may be subject to change.